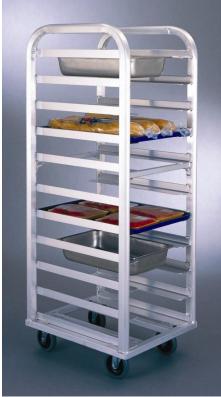

### **APPLICATION:**

These racks are built specifically for roll-in freezers, proofers, refrigerators, and retarders. Heavy-duty construction is built for the long haul. Angle runners are NOT ADJUSTABLE.

### MATERIAL:

Uprights are constructed out of 1 1/2"x1 3/4" .070" wall D-Tube. Angle runners are 1 1/2"x 3 1/4"x .100" wall on the wide-angle racks and angle runners are 2"x6 3/16"x.100" wall on the stepped angle racks.

## CASTERS:

These racks come equipped with four 5" platform type swivel casters.

#### **GUARANTEE:**

These racks carry a **Lifetime Guarantee** against rust and corrosion and also carry a **Lifetime Guarantee** against workmanship and material defects.

Model #4337

Phone:800-255-0104 Fax: 877-877-7687 www.newageindustrial.com sales@newageindustrial.com