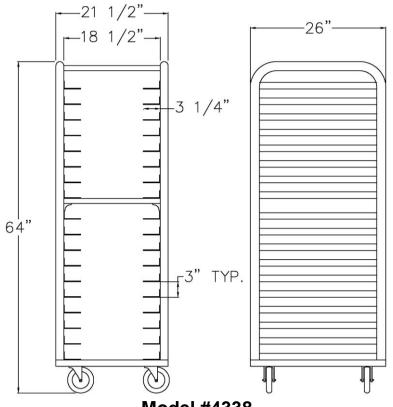

New Age Industrial reserves the right to modify or make changes at any time without notice to materials and specifications.

Model #4338

| Model No.                       | Size-W  | Size-H | Size-D | Runner Spacing |
|---------------------------------|---------|--------|--------|----------------|
| Wide-Angle Roll-In Pan Racks    |         |        |        |                |
| 4337                            | 21 1/2" | 64"    | 26"    | 5"             |
| 4338                            | 21 1/2" | 64"    | 26"    | 3"             |
| Stepped-Angle Roll-In Pan Racks |         |        |        |                |
| 4635                            | 25"     | 64"    | 26"    | 4 1/2"         |
| 4637                            | 25"     | 64"    | 26"    | 3"             |