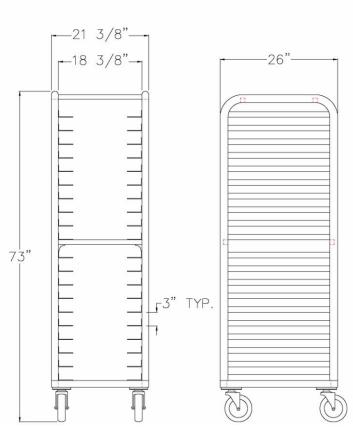

Model #4339

| Model No.               | Size-W  | Size-H | Size-D | Runner Spacing |
|-------------------------|---------|--------|--------|----------------|
| Wide-Angle Pan Racks    |         |        |        |                |
| 4339                    | 21 3/8" | 73"    | 26"    | 3"             |
| 4340                    | 21 3/8" | 73"    | 26"    | 5"             |
| Stepped-Angle Pan Racks |         |        |        |                |
| 4640                    | 25"     | 73"    | 26"    | 4 1/2"         |
| 4642                    | 25"     | 73"    | 26"    | 3"             |