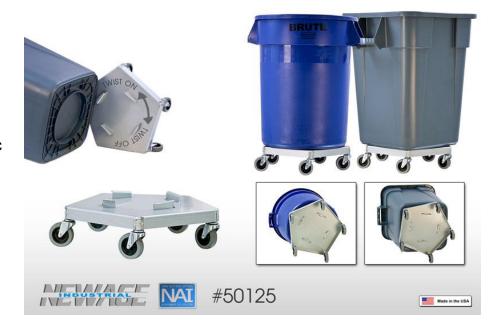

## 50125 – Trash can dolly

## **APPLICATION:**

This 18-3/4"x18-3/4" dolly is designed to make round and square "Brute" or "Huskee" containers mobile. This unit provides more stability with the casters mounted on the outside perimeter. This simple design change makes the caster "footprint" larger than our plastic competitors without enlarging the overall unit.

Constructed of heavy duty, fully welded aluminum. This dolly includes 4 heavy duty tabs to secure containers.

## **CASTERS:**

This dolly comes equipped with Five each 3"x1" stem swivel casters (C405). These casters offer a 125 lb weight capacity each.