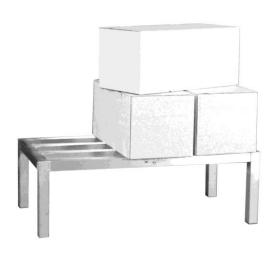

## **APPLICATION:**

These all welded aluminum dunnage racks keep product organized and off of the floor.

## **MATERIAL:**

Constructed out of 1 1/2"x1 1/2"x.070" wall tubing. Legs are capped with a plastic cap.