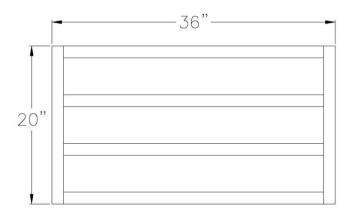

Model #6017

| Model No. | Size-W | Size-H | Size-D | Wt. Cap. | No. of Lat. |
|-----------|--------|--------|--------|----------|-------------|
| 6017      | 20"    | 8"     | 36"    | 2000#    | 4           |
| 6018      | 20"    | 8"     | 48"    | 2000#    | 4           |
| 6019      | 20"    | 8"     | 60"    | 1500#    | 4           |
| 6004      | 20"    | 12"    | 36"    | 2000#    | 4           |
| 6005      | 20"    | 12"    | 48"    | 2000#    | 4           |
| 6006      | 20"    | 12"    | 60"    | 1500#    | 4           |
| 6014      | 24"    | 8"     | 36"    | 2000#    | 5           |
| 6015      | 24"    | 8"     | 48"    | 2000#    | 5           |
| 6016      | 24"    | 8"     | 60"    | 1500#    | 5           |
| 6008      | 24"    | 12"    | 36"    | 2000#    | 5           |
| 6009      | 24"    | 12"    | 48"    | 2000#    | 5           |
| 6010      | 24"    | 12"    | 60"    | 1500#    | 5           |