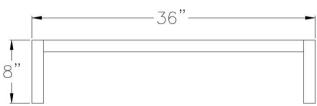

Model #6017

| Model No. | Size-W | Size-H | Size-D | Wt. Cap. | No. of Lat. |
|-----------|--------|--------|--------|----------|-------------|
| 6017      | 20"    | 8"     | 36"    | 2000#    | 4           |
| 6018      | 20"    | 8"     | 48"    | 2000#    | 4           |
| 6019      | 20"    | 8"     | 60"    | 1500#    | 4           |
| 6004      | 20"    | 12"    | 36"    | 2000#    | 4           |
| 6005      | 20"    | 12"    | 48"    | 2000#    | 4           |
| 6006      | 20"    | 12"    | 60"    | 1500#    | 4           |
| 6014      | 24"    | 8"     | 36"    | 2000#    | 5           |
| 6015      | 24"    | 8"     | 48"    | 2000#    | 5           |
| 6016      | 24"    | 8"     | 60"    | 1500#    | 5           |
| 6008      | 24"    | 12"    | 36"    | 2000#    | 5           |
| 6009      | 24"    | 12"    | 48"    | 2000#    | 5           |
| 6010      | 24"    | 12"    | 60"    | 1500#    | 5           |