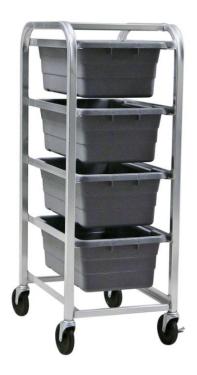

# **LUG DOLLIES- RAC LINE**

#### **APPLICATION:**

These lug dollies are ideal for bulk food transporting. They accept the standard lugs (16"Wx8 1/2"Hx25"L).

#### **CASTERS:**

These dollies come equipped with four 5" stem type swivel casters.

#### **GUARANTEE:**

These dollies carry a **Lifetime Guarantee** against rust and corrosion and also carry a **One-Year Guarantee** against workmanship and material defects.

Model #6262

Phone:800-255-0104 Fax: 877-877-7687 www.newageindustrial.com sales@newageindustrial.com