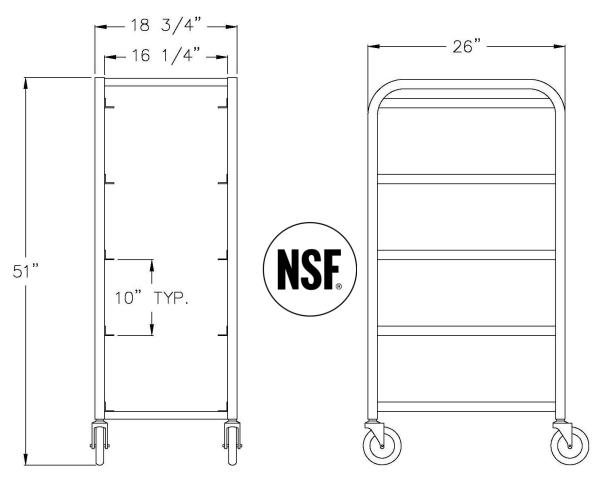

## Model #6262

| Model No. | Size-W  | Size-H | Size-D  | Lug Cap. |
|-----------|---------|--------|---------|----------|
| 6265      | 15 3/4" | 19"    | 26"     | 1        |
| 6266      | 15 3/4" | 33"    | 28 1/4" | 2        |
| 97205     | 18 3/4" | 42"    | 26"     | 3        |
| 6262      | 18 3/4" | 51"    | 26"     | 4        |
| 97253     | 18 3/4" | 61"    | 26"     | 5        |
| 6263      | 19 1/2" | 70"    | 26"     | 6        |