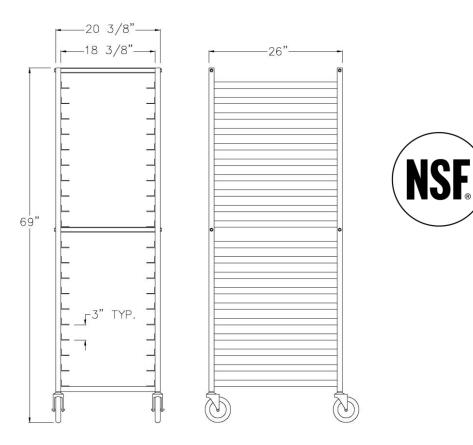

### MATERIAL:

Framework is constructed of 1"x1"x.070" wall tubing. Angle runners are constructed of 1 1/8" x 1 1/2" x .070" wall angle.

#### Model #6301

| Model No.                         | Size-W  | Size-H  | Size-D | Runner Spacing | Pan Cap. |
|-----------------------------------|---------|---------|--------|----------------|----------|
| KNOCKED-DOWN UNITS                |         |         |        |                |          |
| 6300                              | 20 3/8" | 69"     | 26"    | 2"             | 30       |
| 6301                              | 20 3/8" | 69"     | 26"    | 3"             | 20       |
| 6303                              | 20 3/8" | 69"     | 26"    | 5"             | 12       |
| ALL WELDED UNITS-STEM CASTERS     |         |         |        |                |          |
| 6330                              | 20 3/8" | 69"     | 26"    | 2"             | 30       |
| 6331                              | 20 3/8" | 69"     | 26"    | 3"             | 20       |
| 6333                              | 20 3/8" | 69"     | 26"    | 5"             | 12       |
| ALL WELDED UNITS-PLATFORM CASTERS |         |         |        |                |          |
| 7331                              | 20 3/8" | 69 3/4" | 26"    | 3"             | 20       |