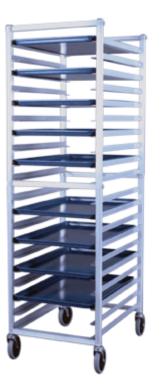

# ECONOMY BUN PAN RACKS

#### **APPLICATION:**

These racks are designed to accommodate 13"x18", 14"x18", and 18"x26" sheet pans. These racks are a more economical version of our standard full size bun pan racks.

#### Model #6301

| Model No.                         | Size-W  | Size-H  | Size-D | Runner Spacing | Pan Cap. |
|-----------------------------------|---------|---------|--------|----------------|----------|
| KNOCKED-DOWN UNITS                |         |         |        |                |          |
| 6300                              | 20 3/8" | 69"     | 26"    | 2"             | 30       |
| 6301                              | 20 3/8" | 69"     | 26"    | 3"             | 20       |
| 6303                              | 20 3/8" | 69"     | 26"    | 5"             | 12       |
| ALL WELDED UNITS-STEM CASTERS     |         |         |        |                |          |
| 6330                              | 20 3/8" | 69"     | 26"    | 2"             | 30       |
| 6331                              | 20 3/8" | 69"     | 26"    | 3"             | 20       |
| 6333                              | 20 3/8" | 69"     | 26"    | 5"             | 12       |
| ALL WELDED UNITS-PLATFORM CASTERS |         |         |        |                |          |
| 7331                              | 20 3/8" | 69 3/4" | 26"    | 3"             | 20       |