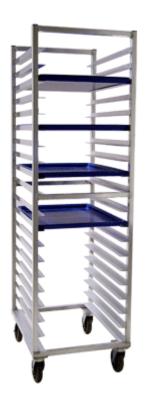

# ECONOMY BUN PAN RACKS

#### **APPLICATION:**

These racks are designed to accommodate 13"x18", 14"x18", and 18"x26" sheet pans. These racks are a more economical version of our standard full size bun pan racks.

#### Model #6301

| Model No.                         | Size-W  | Size-H  | Size-D | Runner Spacing | Pan Cap. |
|-----------------------------------|---------|---------|--------|----------------|----------|
| KNOCKED-DOWN UNITS                |         |         |        |                |          |
| 6300                              | 20 3/8" | 69"     | 26"    | 2"             | 30       |
| 6301                              | 20 3/8" | 69"     | 26"    | 3"             | 20       |
| 6303                              | 20 3/8" | 69"     | 26"    | 5"             | 12       |
| ALL WELDED UNITS-STEM CASTERS     |         |         |        |                |          |
| 6330                              | 20 3/8" | 69"     | 26"    | 2"             | 30       |
| 6331                              | 20 3/8" | 69"     | 26"    | 3"             | 20       |
| 6333                              | 20 3/8" | 69"     | 26"    | 5"             | 12       |
| ALL WELDED UNITS-PLATFORM CASTERS |         |         |        |                |          |
| 7331                              | 20 3/8" | 69 3/4" | 26"    | 3"             | 20       |