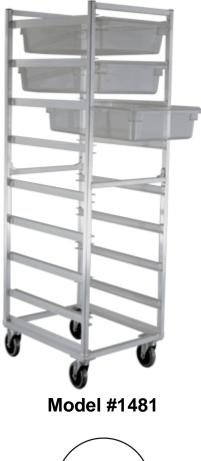

# POLY BOX STORAGE RACK

### **APPLICATION:**

These racks are specifically designed to hold 18"x26" or 18"x13" poly food boxes. It also can hold poly boxes from many different manufactures such as Cambro, Carlisle, Continental, or Rubbermaid.

| Model No. | Size-W   | Size-H  | Size-D | Runner Spac. | Pan Cap. |
|-----------|----------|---------|--------|--------------|----------|
| 1481      | 20 7/16" | 70"     | 26"    | 7 1/2"       | 8        |
| NS648     | 20 7/16" | 70 3/4" | 26"    | 3 1/2"       | 16       |
| 92052     | 20 7/16" | 71 3/4" | 26"    | 5"           | 12       |