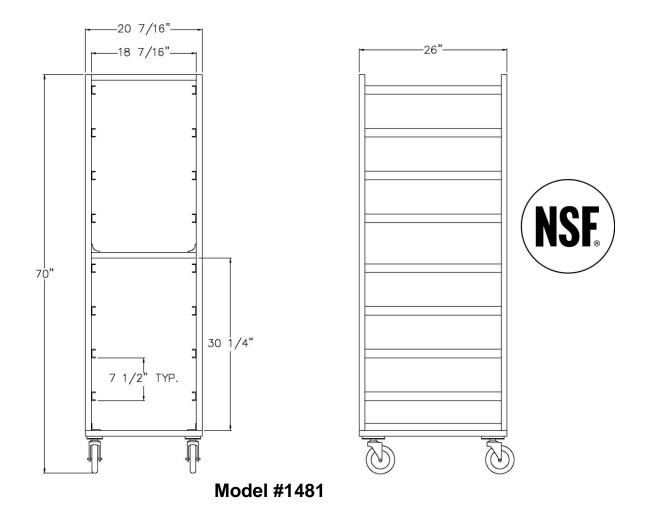

| Model No. | Size-W   | Size-H  | Size-D | Runner Spac. | Pan Cap. |
|-----------|----------|---------|--------|--------------|----------|
| 1481      | 20 7/16" | 70"     | 26"    | 7 1/2"       | 8        |
| NS648     | 20 7/16" | 70 3/4" | 26"    | 3 1/2"       | 16       |
| 92052     | 20 7/16" | 71 3/4" | 26"    | 5"           | 12       |