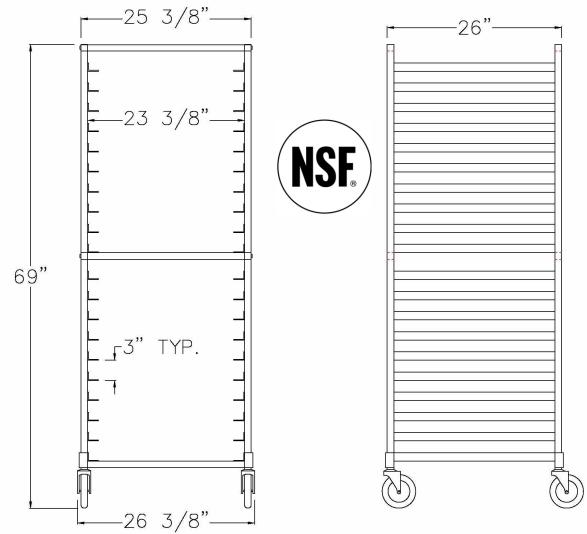

#### Model #NS621KD

| Model No. | Size-W  | Size-H | Size-D | Screen Cap. | Screen Size |
|-----------|---------|--------|--------|-------------|-------------|
| NS621KD   | 26 3/8" | 69"    | 26"    | 20          | 23"X23"     |
| NS947KD   | 27 3/8" | 69"    | 26"    | 20          | 24"X24"     |
| 93020KD   | 26 3/8" | 69"    | 26"    | 20          | 23"X33"     |