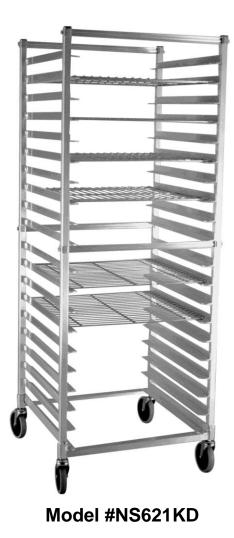

#### Model #NS621KD

| Model No. | Size-W  | Size-H | Size-D | Screen Cap. | Screen Size |
|-----------|---------|--------|--------|-------------|-------------|
| NS621KD   | 26 3/8" | 69"    | 26"    | 20          | 23"X23"     |
| NS947KD   | 27 3/8" | 69"    | 26"    | 20          | 24"X24"     |
| 93020KD   | 26 3/8" | 69"    | 26"    | 20          | 23"X33"     |

#### **APPLICATION:**

Specifically designed to hold donut screens. Each rack has its own size that it hold and will accommodate 20 screens per rack.