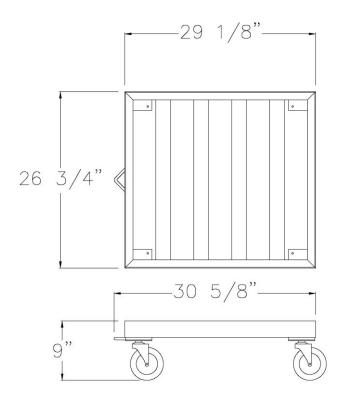

# Model #95219

| Model No.          | Size-W     | Size-H | Size-D       | Wt. Cap. |
|--------------------|------------|--------|--------------|----------|
| Angle Dolly        |            |        |              |          |
| 93189              | 21 7/8"    | 6"     | 28 1/8"      | 800#     |
| Universal Br       | ead Pan Do | lly    |              |          |
| 95219              | 26 3/4"    | 9"     | 30 5/8"      | 800#     |
| Aluminum Drag Hook |            |        |              |          |
| 1199               |            |        | 34 1/2" Long |          |