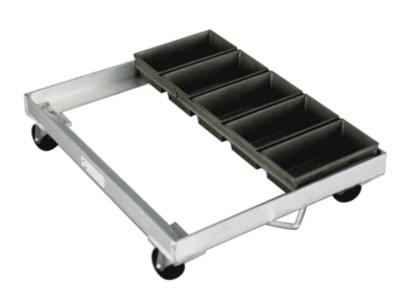

#### **APPLICATION:**

Ideal dolly for transporting and storing loaf pans. These small compact dollies help maximize storage space when not in use. Angle type dolly is designed to hold 5 strap 1lb. loaf pans (9 23/32" x 26"). Universal Dolly will hold most loaf pan sizes.

### **CASTERS:**

Model #93189 comes equipped with four 3" platform type swivel casters. Model #95219 comes equipped with four 5" platform type swivel casters.