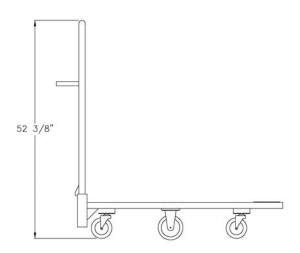

Model #95370

| Model No. | Size-W | Size-H  | Size-L  | Wt. Cap. | Deck Ht. | No. Casters |
|-----------|--------|---------|---------|----------|----------|-------------|
| 95370     | 20"    | 52 3/8" | 55 1/4" | 1200#    | 9"       | 6           |