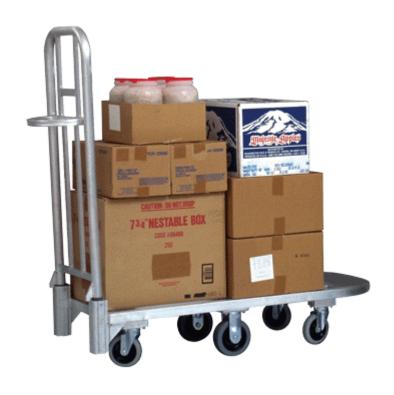

# **GENERAL MERCHANDISING CART**

### **APPLICATION:**

This cart is designed for transporting heavy loads from the backroom to the floor. When you are done it folds up easy for storage. This cart has a 6 3/4 square feet of deck space and only takes up 2 1/4 square feet of storage space.