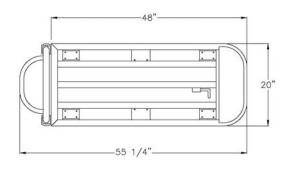

Model #95370

| Model No. | Size-W | Size-H  | Size-L  | Wt. Cap. | Deck Ht. | No. Casters |
|-----------|--------|---------|---------|----------|----------|-------------|
| 95370     | 20"    | 52 3/8" | 55 1/4" | 1200#    | 9"       | 6           |