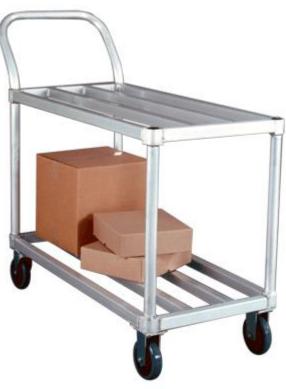

#### **APPLICATION:**

This double deck, tubular deck cart moves product at a convenient workable height from the floor. All-welded construction provides for heavy-duty stocking and produce operations. Perfect design for narrow aisles with a width of 19".

## CASTERS:

This cart comes equipped with four 5" platform type casters, two swivel and two rigid.