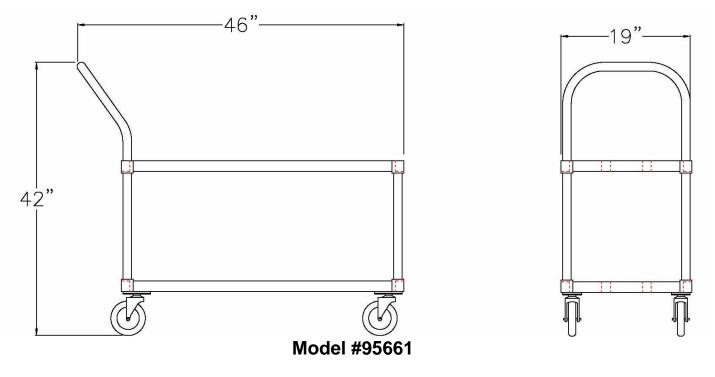

### **GUARANTEE:**

This cart carries a **Lifetime Guarantee** against rust and corrosion and also carries a **One-Year Guarantee** against workmanship and material defects.

Model #95661

Phone:800-255-0104 Fax: 877-877-7687 www.newageindustrial.com sales@newageindustrial.com New Age Industrial reserves the right to modify or make changes at any time without notice to materials and specifications.

| Model No. | Size-W | Size-H | Size-D | Wt. Cap. |
|-----------|--------|--------|--------|----------|
| 95661     | 19"    | 42"    | 46"    | 700#     |

Phone:800-255-0104 Fax: 877-877-7687 www.newageindustrial.com sales@newageindustrial.com New Age Industrial reserves the right to modify or make changes at any time without notice to materials and specifications.