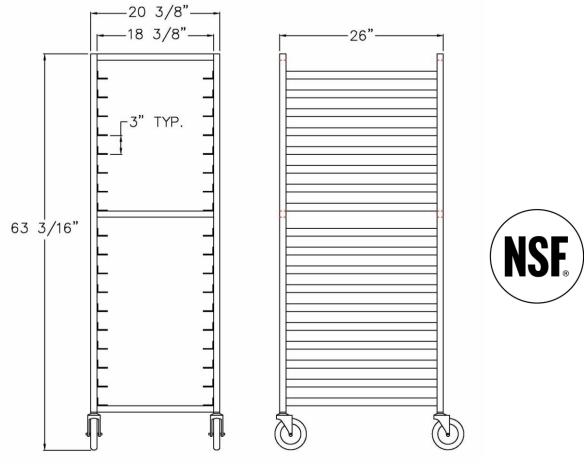

Model #95864

| Model No. | Size-W  | Size-H   | Size-D | Pan Cap. | <b>Runner Spacing</b> |
|-----------|---------|----------|--------|----------|-----------------------|
| 95864     | 20 3/8" | 63 3/16" | 26"    | 18       | 3"                    |