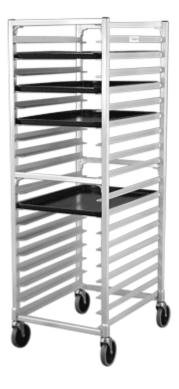

# REFRIGERATOR/PROOFER RACK- RAC LINE

## **APPLICATION:**

These racks are specifically designed for a roll-in application such as, refrigerators, freezers, and warming cabinets. These racks accommodate 13"x18", 14"x18", and 18"26" pans.

# MATERIAL:

Framework is constructed of 1"x1"x.070" wall tubing. Angle runners on the racks are 1 1/8"x1 1/2"x.070" wall angle.

## CASTERS:

These racks come equipped with four 5" stem type swivel casters.

Model #95864

| Model No. | Size-W  | Size-H   | Size-D | Pan Cap. | <b>Runner Spacing</b> |
|-----------|---------|----------|--------|----------|-----------------------|
| 95864     | 20 3/8" | 63 3/16" | 26"    | 18       | 3"                    |