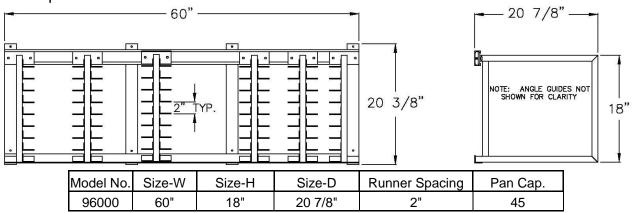

## **APPLICATION:**

This unit is 60" with adjustable sides with five bays to accommodate pizza boxes. This maximizes other space when you get your boxes up on the wall and out of the way.

## MATERIAL:

The wall bracket is constructed out of 1/4" x 2" strap, a slide channel is welded on the top that is 1/4" thick. This slide allows for infinite adjustment to meet your needs. The sides are constructed of 1 1/4" x 2" x.100" wall angle welded onto 1" x 1" x .070" wall tubing.

Model #96000