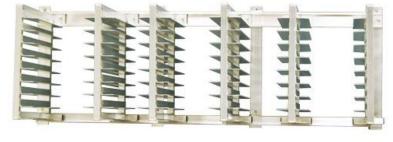

## **APPLICATION:**

This unit is 60" with adjustable sides with five bays to accommodate pizza boxes. This maximizes other space when you get your boxes up on the wall and out of the way.

## MATERIAL:

The wall bracket is constructed out of 1/4" x 2" strap, a slide channel is welded on the top that is 1/4" thick. This slide allows for infinite adjustment to meet your needs. The sides are constructed of 1 1/4" x 2" x.100" wall angle welded onto 1" x 1" x .070" wall tubing.