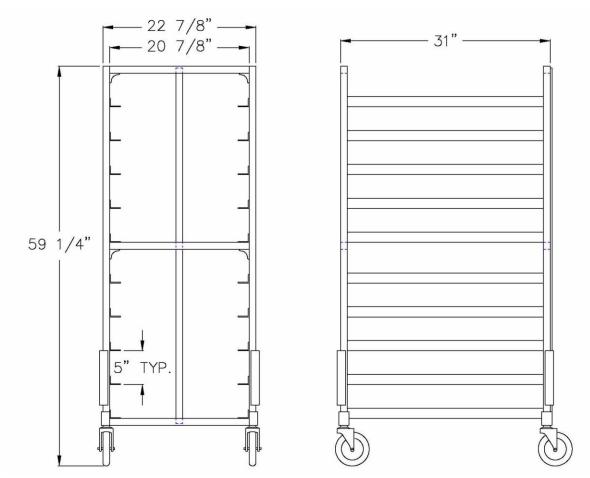

New Age Industrial reserves the right to modify or make changes at any time without notice to materials and specifications.

Model #96004

| Model No. | Size-W | Size-H  | Size-D | Runner Spac. | Pan Cap. |
|-----------|--------|---------|--------|--------------|----------|
| 96004C    | 24"    | 59 1/4" | 32"    | 5"           | 20       |