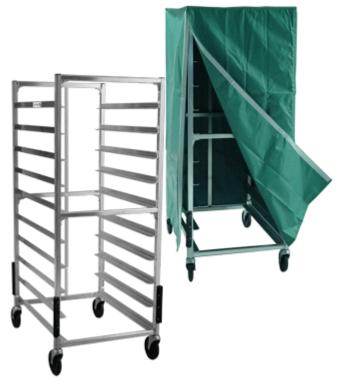

### **APPLICATION:**

Designed to hold a high capacity of 15x20 trays. Comes with a special "staph check" cover to help protect contents.

#### **MATERIAL:**

Framework is constructed of 1"x1"x.070" wall tubing. Angle runners are 1 1/4"x1 5/8"x.100" wall. This rack comes equipped with a pan stop and vertical bumpers.

## **CASTERS:**

This rack comes equipped with four 5" stem casters. Uprights are reinforced with a channel to help prevent breakage.