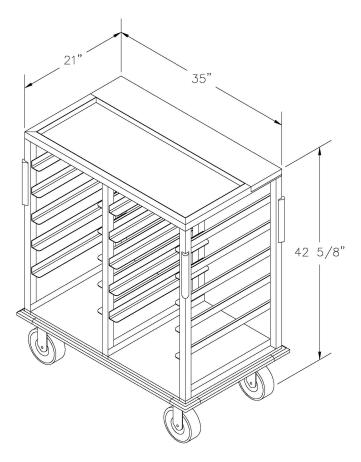

## Material:

Base is constructed of 1 1/2" x 1 1/2" x .070" wall tubing, upper frame is constructed of 1 1/4" x 1 1/4" x .070" wall tubing, angle runners are 1 1/4" x 1 5/8" x .070" wall angle, and base is covered with .063" aluminum sheet. The top has a removable tray that is constructed out of .063" sheet.

Model #96005C

| Model No. | Size-W  | Size-H  | Size-D | Runner Spacing | Pan Cap. |
|-----------|---------|---------|--------|----------------|----------|
| 96005C    | 36 3/4" | 42 3/4" | 23"    | 5"             | 12       |