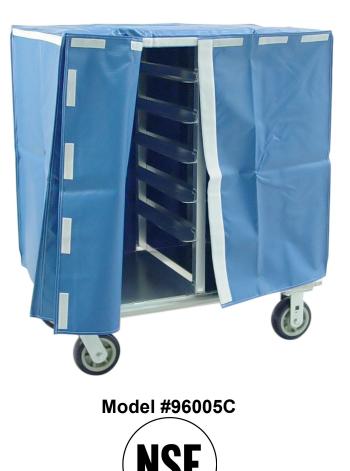

# 96005C-MEAL DEAL CART

#### **Application:**

A more economical design than a fully enclosed delivery cart. Transports 15" x 20" trays with ease with our platform caster design.

#### **Casters:**

This cart is equipped with four 6" platform type casters. Two are swivel and two are rigid. Non-marking wheels protect floors and minimize noise.

Model #96005C

| Model No. | Size-W  | Size-H  | Size-D | Runner Spacing | Pan Cap. |
|-----------|---------|---------|--------|----------------|----------|
| 96005C    | 36 3/4" | 42 3/4" | 23"    | 5"             | 12       |