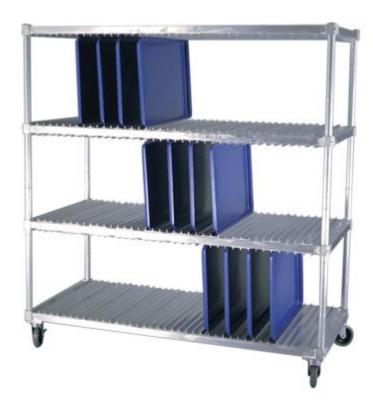

# **ADJUSTABLE TRAY DRYING RACKS**

## **APPLICATION:**

These racks conveniently stack pans and trays for drying without contact, allowing air to circulate freely for faster drying and to reduce pan-to-pan contamination.

### **MATERIAL:**

Upright posts are 1 5/16" diameter pipe, framework for shelves is constructed of 1 1/2"x1 1/2"x.070" wall tubing, tray guides are constructed of .090" thick angle that are ideally spaced on 1 1/2" and 2 3/4" centers.

## **CASTERS:**

These racks come equipped with four 5" platform type swivel casters.