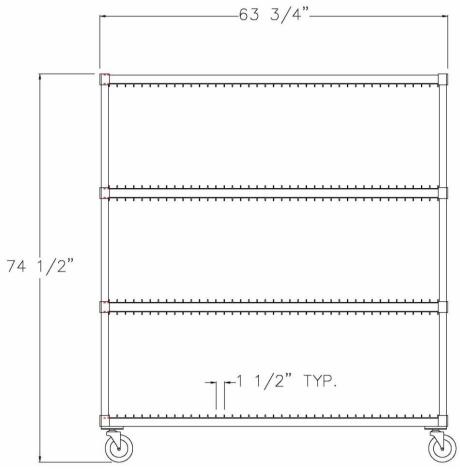

Model #95333

| Model No. | Size-D | Size-H  | Size-W  | Tray Levels | Guide Clearance |
|-----------|--------|---------|---------|-------------|-----------------|
| 95413     | 28"    | 50 1/2" | 63 3/4" | 2           | 1.4"            |
| 96090     | 28"    | 50 1/2" | 59"     | 2           | 2.65"           |
| 95333     | 28"    | 74 1/2" | 63 3/4" | 3           | 1.4"            |
| 96087     | 28"    | 74 1/2" | 59"     | 3           | 2.65"           |

<sup>\*</sup>Standard posts limit the maximum spacing available.

2-Tier = 19 1/2" Evenly Spaced

3-Tier = 20 3/8" Evenly Spaced

Phone:800-255-0104 Fax: 877-877-7687 www.newageindustrial.com sales@newageindustrial.com New Age Industrial reserves the right to modify or make changes at any time without notice to materials and specifications.