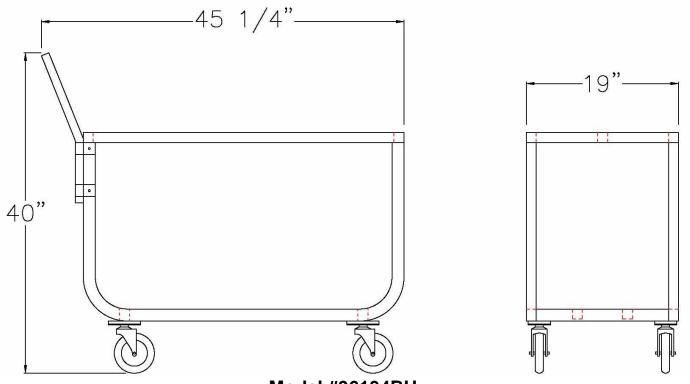

# UTILITY STOCK TRUCK

#### **APPLICATION:**

This truck is built with all aluminum all welded design. This truck moves product with a convenient height for stocking. Perfect for narrow aisles with its 19" width.

### **MATERIAL:**

Framework is constructed out of 1 1/4"x 1 1/2"x.070" wall tubing and 1 1/2"x1 1/2 x.070" wall tubing. Sheet top is constructed out of .080" aluminum sheet. Handle is constructed out of 1 5/16" diameter pipe.

## CASTERS:

This truck comes equipped with four 5" platform type swivel casters.

New Age Industrial reserves the right to modify or make changes at any time without notice to materials and specifications.

Model #96134BH

| Model No. | Size-W | Size-H | Size-D  | Wt. Cap. |
|-----------|--------|--------|---------|----------|
| 96134BH   | 19"    | 40"    | 45 1/4" | 700#     |