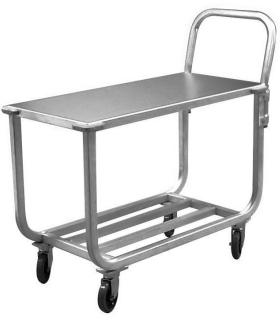

# UTILITY STOCK TRUCK

#### **APPLICATION:**

This truck is built with all aluminum all welded design. This truck moves product with a convenient height for stocking. Perfect for narrow aisles with its 19" width.

### **MATERIAL:**

Framework is constructed out of 1 1/4"x 1 1/2"x.070" wall tubing and 1 1/2"x1 1/2 x.070" wall tubing. Sheet top is constructed out of .080" aluminum sheet. Handle is constructed out of 1 5/16" diameter pipe.

## CASTERS:

This truck comes equipped with four 5" platform type swivel casters.