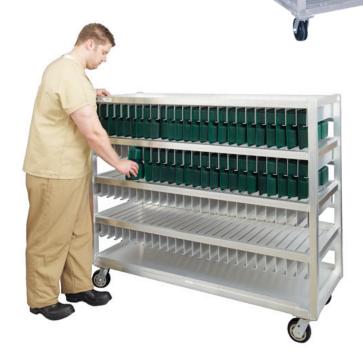

### **APPLICATION:**

These racks conveniently stack pans and trays for drying without contact, allowing air to circulate freely for faster drying and to reduce pan-to-pan contamination.

# **MATERIAL:**

Framework is constructed out of 1 1/2"x 1 3/4"x.070" wall tubing. Angle tray guides are .090" thick and are spaced on 1 1/2" and 2 3/4" centers.

# **CASTERS:**

These racks come equipped with four 6"x2" platform type swivel casters.