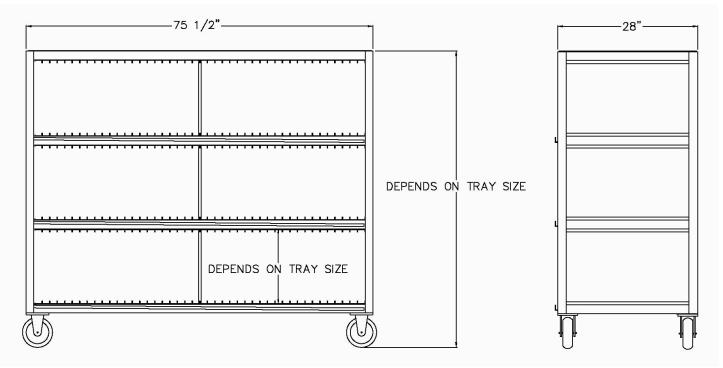

Model #96710

| Model No. | Size-W  | Size-H | Size-D  | Tray Levels | Guide Clearance | Tray Cap. |
|-----------|---------|--------|---------|-------------|-----------------|-----------|
| 96704     | 28 1/2" | *66"   | 58 1/4" | 3           | 2.65"           | 120       |
| 96705     | 28 1/2" | *82"   | 58 1/4" | 4           | 2.65"           | 160       |
| 96706     | 28 1/2" | *66"   | 69 1/4" | 3           | 2.65"           | 144       |
| 96707     | 28 1/2" | *82"   | 69 1/4" | 4           | 2.65"           | 192       |
| 96708     | 28 1/2" | *66"   | 63 1/2" | 3           | 1.4"            | 240       |
| 98709     | 28 1/2" | *82"   | 63 1/2" | 4           | 1.4"            | 320       |
| 96710     | 28 1/2" | *66"   | 75 1/2" | 3           | 1.4"            | 288       |
| 96711     | 28 1/2" | *82"   | 75 1/2" | 4           | 1.4"            | 325       |

NOTE: Tray Capacity is based on two compartmented or insulated trays per slot.

<sup>\*</sup> Height is based on tray size.

| Model No. | Size-W | Size-H   | Size-D | Tray Levels | Guide Clearance | Tray Cap. |
|-----------|--------|----------|--------|-------------|-----------------|-----------|
| 99452     | 28"    | 64 7/16" | 60"    | 4           | 2 3/4"          | 300       |