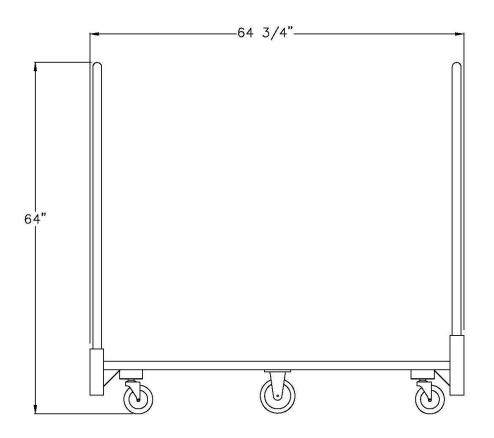

Model #96856

| Model No. | Size-W | Size-H | Size-D  | Size Folded     | Wt. Cap. |
|-----------|--------|--------|---------|-----------------|----------|
| 96856     | 16"    | 64"    | 64 3/4" | 16"x14"x64 3/4" | 1500#    |