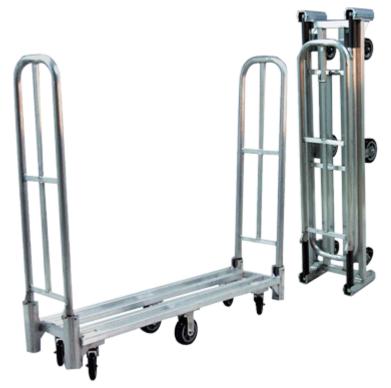

# **FOLDING UTILITY CART**

### **APPLICATION:**

This cart is ideal for transporting heavy loads from the back room to the floor area or cooler. With this cart it is big enough that you can stock a complete area with one trip. When complete this cart stores upright to maximize the available storage space.

#### **MATERIAL:**

Framework is constructed out of 1 1/2x 1 1/2"x.070" wall tubing. Handle is constructed out of 1 1/2" diameter pipe and is reinforced by 1/2"x1"x.070" wall tubing.

## **CASTERS:**

This cart comes equipped with four 5" platform type swivel casters and two 6"x2" platform type rigid casters.