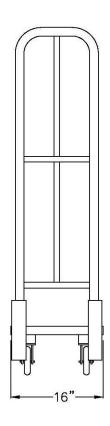

Model #96856

| Model No. | Size-W | Size-H | Size-D  | Size Folded     | Wt. Cap. |
|-----------|--------|--------|---------|-----------------|----------|
| 96856     | 16"    | 64"    | 64 3/4" | 16"x14"x64 3/4" | 1500#    |