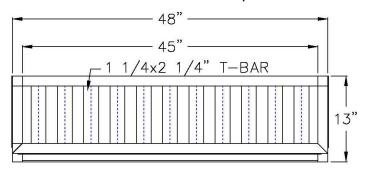

## 97102-SLANTED T-BAR WALL SHELF

## **APPLICATION:**

The slanted design of this wall shelf prevents water from pooling, therefore dries faster. The t-bar design also allows water to drain through shelf, keeping things dry.

## **MATERIAL:**

Frame is constructed of 1 1/4" x 1 1/2" x .070 wall extruded aluminum tube. Shelves are constructed of 1 1/4" x 2 1/4" x .100 wall extruded aluminum T-Bar with 1 3/4" spacing. Lip on three sides is constructed of 1/8" x 1 1/2" strap. Mounting angle is constructed of 1 1/2" x 1 1/2" x .188" wall angle.

## **GUARANTEED TO LAST:**

Guaranteed to last, this shelf carries a **Lifetime Guarantee** against rust and corrosion as well as a **Five-Year Guarantee** against material defects and workmanship.

| Model No. | Size-W | Size-H | Size-D | Wt. Cap. |
|-----------|--------|--------|--------|----------|
| 97102*    | 48"    | 13"    | 21"    | 600#     |