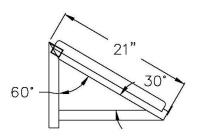

## **MATERIAL:**

Frame is constructed of 1 1/4" x 1 1/2" x .070 wall extruded aluminum tube. Shelves are constructed of 1 1/4" x 2 1/4" x .100 wall extruded aluminum T-Bar with 1 3/4" spacing. Lip on three sides is constructed of 1/8" x 1 1/2" strap. Mounting angle is constructed of 1 1/2" x 1 1/2" x .188" wall angle.

## **GUARANTEED TO LAST:**

Guaranteed to last, this shelf carries a **Lifetime Guarantee** against rust and corrosion as well as a **Five-Year Guarantee** against material defects and workmanship.

| Model No. | Size-W | Size-H | Size-D | Wt. Cap. |
|-----------|--------|--------|--------|----------|
| 97102*    | 48"    | 13"    | 21"    | 600#     |