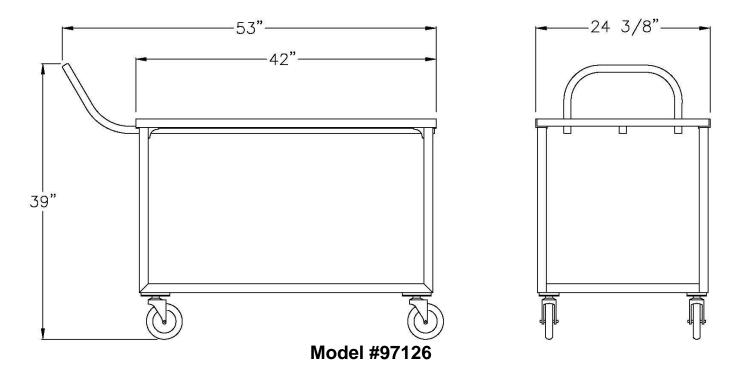

## **GUARANTEE:**

This rack carries a **Lifetime Guarantee** against rust and corrosion and also carries a **One-Year Guarantee** against workmanship and material defects.

Model #97126

Phone:800-255-0104 Fax: 877-877-7687 www.newageindustrial.com sales@newageindustrial.com

New Age Industrial reserves the right to modify or make changes at any time without notice to materials and specifications.

| Model No.                      | Size-W  | Size-H | Size-D | Wt. Cap. | No. Casters |
|--------------------------------|---------|--------|--------|----------|-------------|
| Carts W/One (1) Removable Pans |         |        |        |          |             |
| 97126                          | 24 3/8" | 39"    | 53"    | 700#     | 4           |