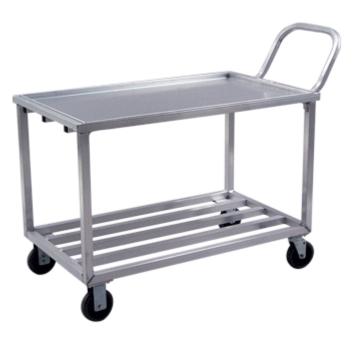

## **APPLICATION:**

This double deck cart moves product at a convenient, workable height from the floor. Removable drip pan helps keep things dry and clean.

## MATERIAL:

Framework is constructed out of 1 1/4"x1 1/4"x .070" wall tubing. Removable drip tray is constructed out of .080" aluminum sheet. Handle is constructed out of 1"x1"x.070" wall tubing.

## CASTERS:

This cart comes equipped with four 5" platform type casters, two swivel and two rigid.