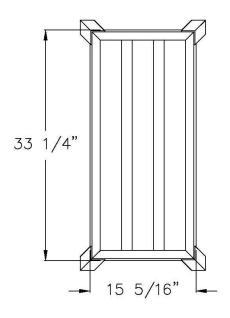

Model #97169

| Model No. | Size-W | Size-H | Size-D | Wt. Cap. | No. of Lat. |
|-----------|--------|--------|--------|----------|-------------|
| 97168     | 18"    | 12"    | 24"    | 3200#    | 4           |
| 97169     | 18"    | 12"    | 36"    | 3200#    | 4           |
| 97170     | 18"    | 12"    | 48"    | 2700#    | 4           |
| 97171     | 20"    | 12"    | 24"    | 3200#    | 4           |
| 97172     | 20"    | 12"    | 36"    | 3200#    | 4           |
| 97173     | 20"    | 12"    | 48"    | 2700#    | 4           |
| 97174     | 24"    | 12"    | 24"    | 3200#    | 5           |
| 97175     | 24"    | 12"    | 36"    | 3200#    | 5           |
| 97176     | 24"    | 12"    | 48"    | 2700#    | 5           |