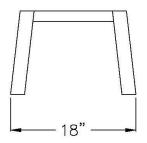

Model #97169

| Model No. | Size-W | Size-H | Size-D | Wt. Cap. | No. of Lat. |
|-----------|--------|--------|--------|----------|-------------|
| 97168     | 18"    | 12"    | 24"    | 3200#    | 4           |
| 97169     | 18"    | 12"    | 36"    | 3200#    | 4           |
| 97170     | 18"    | 12"    | 48"    | 2700#    | 4           |
| 97171     | 20"    | 12"    | 24"    | 3200#    | 4           |
| 97172     | 20"    | 12"    | 36"    | 3200#    | 4           |
| 97173     | 20"    | 12"    | 48"    | 2700#    | 4           |
| 97174     | 24"    | 12"    | 24"    | 3200#    | 5           |
| 97175     | 24"    | 12"    | 36"    | 3200#    | 5           |
| 97176     | 24"    | 12"    | 48"    | 2700#    | 5           |