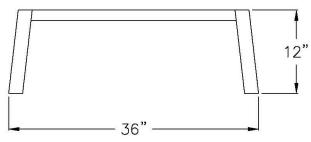

Model #97169

| Model No. | Size-W | Size-H | Size-D | Wt. Cap. | No. of Lat. |
|-----------|--------|--------|--------|----------|-------------|
| 97168     | 18"    | 12"    | 24"    | 3200#    | 4           |
| 97169     | 18"    | 12"    | 36"    | 3200#    | 4           |
| 97170     | 18"    | 12"    | 48"    | 2700#    | 4           |
| 97171     | 20"    | 12"    | 24"    | 3200#    | 4           |
| 97172     | 20"    | 12"    | 36"    | 3200#    | 4           |
| 97173     | 20"    | 12"    | 48"    | 2700#    | 4           |
| 97174     | 24"    | 12"    | 24"    | 3200#    | 5           |
| 97175     | 24"    | 12"    | 36"    | 3200#    | 5           |
| 97176     | 24"    | 12"    | 48"    | 2700#    | 5           |