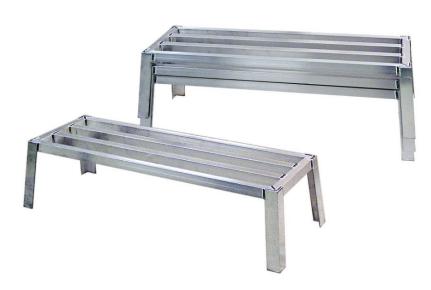

## STACKING DUNNAGE RACKS

## **APPLICATION:**

These dunnage racks keep product organized and off the floor. When they are not in use they are designed to be stacked to maximize the storage space.