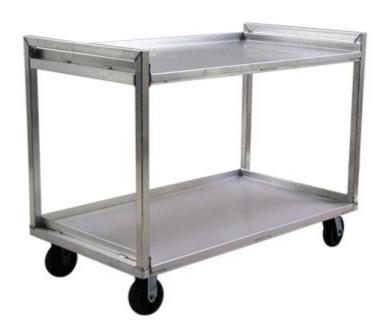

# **EXTREME DUTY UTILITY CART**

## **APPLICATION:**

These two-tier units are ideal for use in coolers, freezers, and dry storage. The heavy-duty design will transport heavy loads up to 1500# per shelf or 2000# rolling capacity.

### **MATERIAL:**

The framework on these carts is constructed out of 1 1/2"x1 1/2"x.070" wall tubing. Shelves are constructed of .080" thick aluminum sheet.

# **CASTERS:**

These carts come equipped with four 6" platform type casters, two swivel and two rigid.