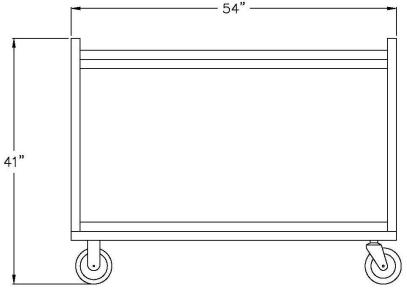

# Model #97180

| Model No. | Size-W | Size-H | Size-D | Shelf Size        |
|-----------|--------|--------|--------|-------------------|
| 97177     | 22"    | 41"    | 37"    | 21 3/4" X 33 5/8" |
| 97178     | 22"    | 41"    | 54"    | 21 3/4" X 50 5/8" |
| 97179     | 29"    | 41"    | 37"    | 28 3/4" X 33 5/8" |
| 97180     | 29"    | 41"    | 54"    | 28 3/4" X 50 5/8" |