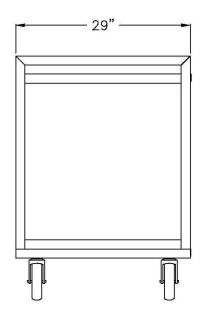

# Model #97180

| Model No. | Size-W | Size-H | Size-D | Shelf Size        |
|-----------|--------|--------|--------|-------------------|
| 97177     | 22"    | 41"    | 37"    | 21 3/4" X 33 5/8" |
| 97178     | 22"    | 41"    | 54"    | 21 3/4" X 50 5/8" |
| 97179     | 29"    | 41"    | 37"    | 28 3/4" X 33 5/8" |
| 97180     | 29"    | 41"    | 54"    | 28 3/4" X 50 5/8" |