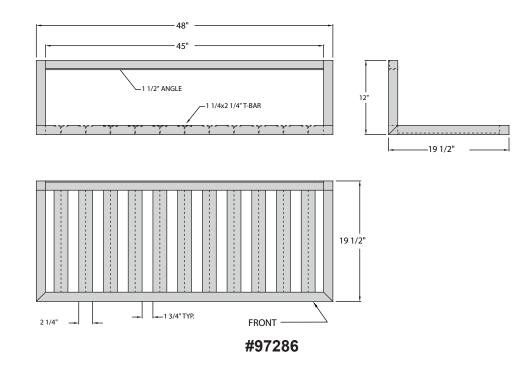

## MATERIAL

- Framework is constructed out of  $1^{1}\!\!/_{2}$  x  $1^{1}\!\!/_{2}$  x .070" wall tubing.
- Laterals are constructed out of  $1^{1}\!\!\!/_{\!\!\!4}$  " x  $2^{1}\!\!\!/_{\!\!\!4}$  " x .100" wall T-Bar.

## **GUARANTEE**

- · Lifetime Guarantee against rust and corrosion
- Five-Year Guarantee against workmanship and material defects.

#97286

| Model<br>No. | Size<br>D-L | Wt.<br>Cap. | Ship<br>Wt. |
|--------------|-------------|-------------|-------------|
| 97285        | 20" x 36"   | 500         | 11#         |
| 97286        | 20" x 48"   | 500         | 14#         |
| 97287        | 20" x 60"   | 500         | 16#         |
|              |             |             |             |