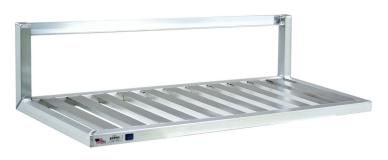

## **Inverted Wall Shelves**

These shelves are ideal for maximizing storage and organization above sinks, stoves, tables, etc... Designed with solid strip brackets that allow you infinite installation capabilities.

## MATERIAL

- Framework is constructed out of  $1^{1}\!\!/_{2}$  x  $1^{1}\!\!/_{2}$  x .070" wall tubing.
- Laterals are constructed out of  $1^{1}\!\!\!/_{\!\!\!4}$  " x  $2^{1}\!\!\!/_{\!\!\!4}$  " x .100" wall T-Bar.