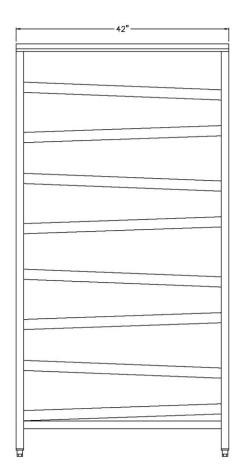

# Model #97294

| Model No.       | Size-W  | Size-H  | Size-D | Can Cap#10 |
|-----------------|---------|---------|--------|------------|
| Stationary Unit |         |         |        |            |
| 97294           | 27 1/8" | 79 1/8" | 42"    | 156        |
| Mobile Unit     |         |         |        |            |
| 97294CK         | 27 1/8" | 81 1/8" | 42"    | 156        |