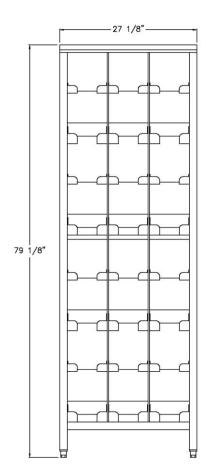

# Model #97294

| Model No.       | Size-W  | Size-H  | Size-D | Can Cap#10 |
|-----------------|---------|---------|--------|------------|
| Stationary Unit |         |         |        |            |
| 97294           | 27 1/8" | 79 1/8" | 42"    | 156        |
| Mobile Unit     |         |         |        |            |
| 97294CK         | 27 1/8" | 81 1/8" | 42"    | 156        |