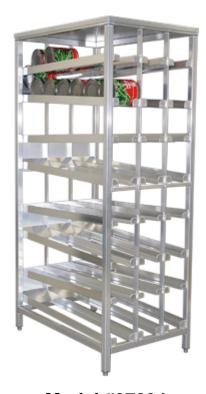

# F.I.F.O. CAN RACK

#### **APPLICATION:**

These can racks automatically rotate stock and can be loaded and retrieved from the front.

### **MATERIAL:**

Framework is constructed out of 1 1/2"x 1 1/2"x.070" wall tubing. Can guides are constructed out of 2"x2"x.125" wall angle.

# Model #97294

| Model No.       | Size-W  | Size-H  | Size-D | Can Cap#10 |
|-----------------|---------|---------|--------|------------|
| Stationary Unit |         |         |        |            |
| 97294           | 27 1/8" | 79 1/8" | 42"    | 156        |
| Mobile Unit     |         |         |        |            |
| 97294CK         | 27 1/8" | 81 1/8" | 42"    | 156        |