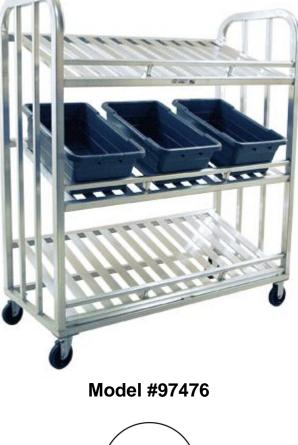

# **3-TIER MERCHANDISING/PICKING CART**

This cart has many applications. Display your promotional merchandise on this mobile cart or use it as a mobile picking cart. Designed to hold lugs at a 20° angle for an eye-catching display.

### **MATERIAL:**

Framework is constructed out of 1 1/2"x 1 3/4"x.070" wall tubing. Shelves are constructed out of 1 1/4"x2 1/4"x.100" wall T-Bar. Lug stops are constructed out of 1"x1"x.094" wall tubing.

# CASTERS:

This cart comes equipped with four 5" platform type casters, two swivel and two rigid.