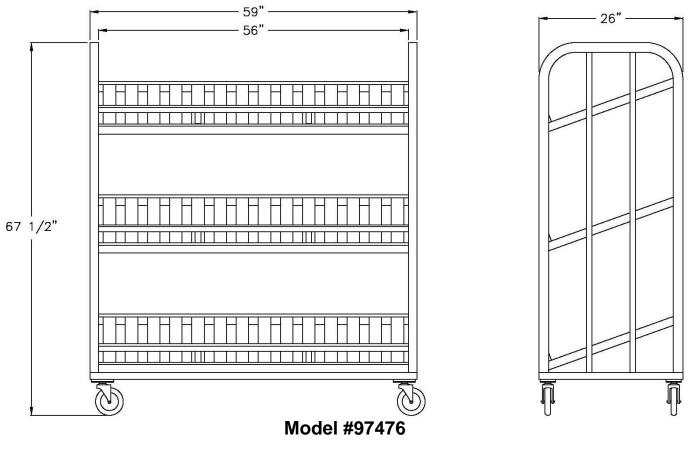

| Model No. | Size-W | Size-H  | Size-D | Shelf Size   | Shelf Clearance |
|-----------|--------|---------|--------|--------------|-----------------|
| 97476     | 59"    | 67 1/2" | 26"    | 24 1/2"x 56" | 20"             |