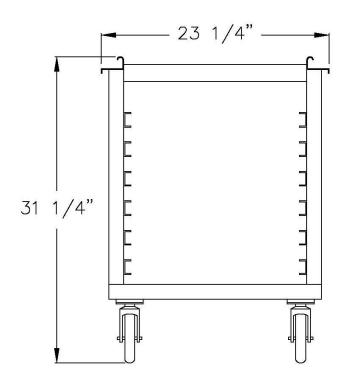

# Model #98000

| Model No. | Size-W  | Size-H  | Size-D | Runner Spacing | Pan Cap. |
|-----------|---------|---------|--------|----------------|----------|
| 98000     | 23 1/4" | 31 1/4" | 26"    | 1 1/2"         | 12       |
| 98001     | 23 1/4" | 37"     | 26"    | 1 1/2"         | 16       |
| 98179     | 23 1/4" | 37"     | 26"    | 3"             | 8        |