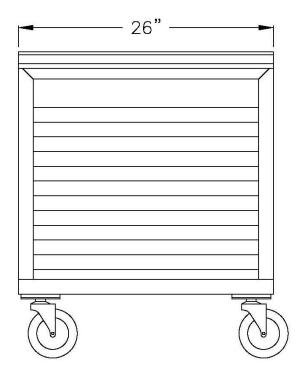

# Model #98000

| Model No. | Size-W  | Size-H  | Size-D | Runner Spacing | Pan Cap. |
|-----------|---------|---------|--------|----------------|----------|
| 98000     | 23 1/4" | 31 1/4" | 26"    | 1 1/2"         | 12       |
| 98001     | 23 1/4" | 37"     | 26"    | 1 1/2"         | 16       |
| 98179     | 23 1/4" | 37"     | 26"    | 3"             | 8        |