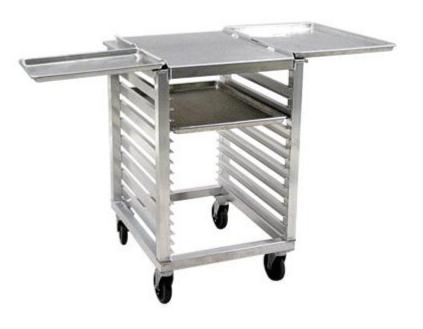

# SLICER/MIXER STAND

## **APPLICATION:**

Designed for a multitude of standard food preparation applications, this Slicer Mixer Stand is indispensable in the kitchen. Use as a slicer or mixer stand, mobile work surface, or to transport trays.

## **MATERIAL:**

Framework is constructed out of 1 1/2"x1 1/2" x.070" wall tubing. Runners are constructed out of 3/4"x1 9/16"x.100" wall channel. Top is constructed out of .125" aluminum sheet and the outriggers are constructed out of .080" aluminum sheet.

# **CASTERS:**

These stands come equipped with four 5" platform type swivel casters, two with brake.