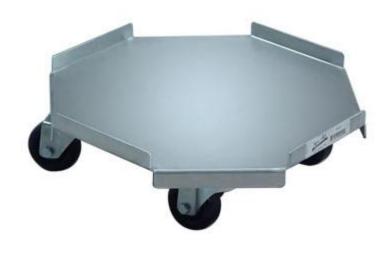

## **APPLICATION:**

Tired of lugging around heavy kegs? The keg dolly is just what you need. Heavy-duty, low profile construction is easy to use and easy to maneuver.

### **MATERIAL:**

Base is constructed of 0.125" sheet with four 2 3/4" x 4" x 3/8" caster plates welded into place. Base has four lips up and four lips down to hold keg in place and doubles for strength.

## **CASTERS:**

Equipped with four 3" platform type casters for an easy to maneuver design. Non-marking wheels protect the floor and minimize noise.