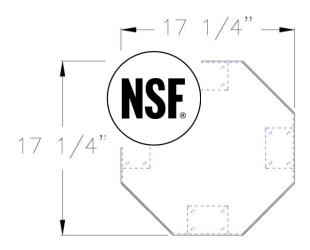

| Model No. | Size-W  | Size-H | Size-D  | Wt. Cap. |
|-----------|---------|--------|---------|----------|
| 98037     | 17 1/4" | 5 1/4" | 17 1/4" | 175#     |

Accommodates 1/4 and 1/2 Barrel Kegs up to 16 3/4" in Dia.