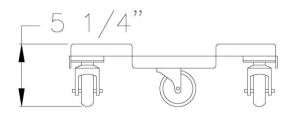

## **CASTERS:**

Equipped with four 3" platform type casters for an easy to maneuver design. Non-marking wheels protect the floor and minimize noise.

| Model No. | Size-W  | Size-H | Size-D  | Wt. Cap. |
|-----------|---------|--------|---------|----------|
| 98037     | 17 1/4" | 5 1/4" | 17 1/4" | 175#     |

Accommodates 1/4 and 1/2 Barrel Kegs up to 16 3/4" in Dia.