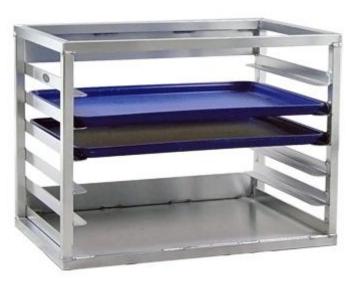

## **APPLICATION:**

This rack is to be bolted to a wall to accommodate six 18" x 26" sheet pans. Great alternative if you don't need a mobile unit and takes up less space.

## **MATERIAL:**

Frame is constructed of 1" x 1" x .070" wall tubing, wall mounts are constructed of 1/8" x 3" strap, angle runners are 1 1/4" x 1 5/8" x .100" wall. Base is covered with .080" aluminum sheet.

| Model No. | Size-W  | Size-H | Size-D | Runner Spacing | Pan Cap. |
|-----------|---------|--------|--------|----------------|----------|
| 98138     | 28 3/8" | 21"    | 18"    | 3"             | 6        |