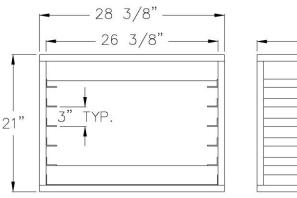

| Model No. | Size-W  | Size-H | Size-D | Runner Spacing | Pan Cap. |
|-----------|---------|--------|--------|----------------|----------|
| 98138     | 28 3/8" | 21"    | 18"    | 3"             | 6        |