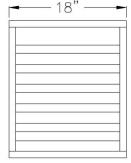

| Model No. | Size-W  | Size-H | Size-D | Runner Spacing | Pan Cap. |
|-----------|---------|--------|--------|----------------|----------|
| 98138     | 28 3/8" | 21"    | 18"    | 3"             | 6        |