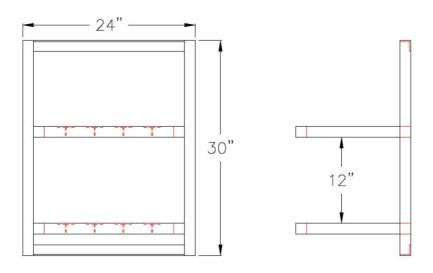

## Model #98272

| Model<br>No. | Size-W | Size-H | Size-D | Number of Tiers |
|--------------|--------|--------|--------|-----------------|
| 98142        | 60"    | 30"    | 16"    | 2               |
| 98213        | 48"    | 30"    | 16"    | 2               |
| 98272        | 24"    | 30"    | 16"    | 2               |
| 98301        | 36"    | 30"    | 16"    | 2               |