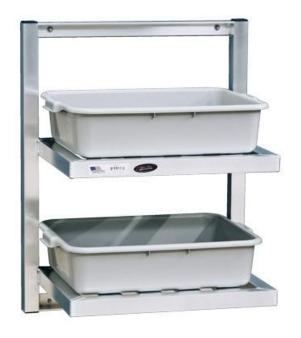

## TWO TIER BUS TUB WALL SHELF

## Heavy-duty all welded aluminum

**construction.** The heavy-duty tubular design is a perfect fit for accommodating bus tubs. Heavy-duty angle on top and bottom for easy installation and rigid design.

## SHELVES AND FRAME

Each shelf is constructed of 2 1/4" x 1 1/4" x .100" T-Bar. The frame is constructed of 1 1/2" x 1 1/2" x .070" tube.

Model #98272

Phone:800-255-0104 Fax: 877-877-7687 www.newageindustrial.com sales@newageindustrial.com New Age Industrial reserves the right to modify or make changes at any time without notice to materials and specifications.