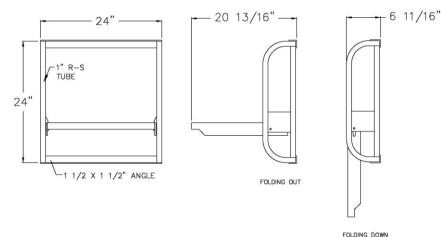

#### **MATERIAL:**

Framework is built out of 1" x 1" .070" tubing, shelf frame is constructed of 1/4" x 2" strap and is then covered by .050" sheet.

## **GUARANTEED TO LAST:**

This desk carries a **Lifetime Guarantee** against rust and corrosion and a **Five-Year Guarantee** against material defects and workmanship. Model #98671

Model #98671

| Model No. | Size-W  | Size-H | Size-D    | Wt. Cap. |  |
|-----------|---------|--------|-----------|----------|--|
| 98671     | 24"     | 24"    | 20 13/16" | 600#     |  |
| 98031     | 60 1/4" | 39"    | 6 3/4"    | 600#     |  |