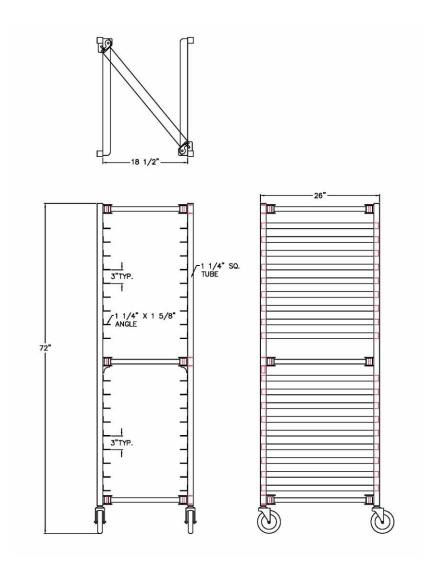

### **MATERIAL:**

Uprights are constructed out of 1 1/2"x1 1/2"x.070" wall tubing. Angle runners are 1 1/4"x 1 5/8"x.100" wall angle. Crossbars are constructed out of 1"x3"x.125" wall tubing.

## **MODEL #98678**

| Model No.   | Size-W  | Size-H | Size-D | Runner Spacing | Pan Cap. |
|-------------|---------|--------|--------|----------------|----------|
| 98678       | 21 1/2" | 72"    | 26"    | 3"             | 18       |
| Folded Size | 6"      | 72"    | 26"    |                |          |