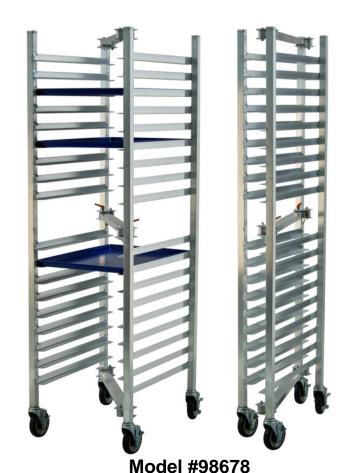

# 98678-FOLDING BUN PAN RACK

#### **APPLICATION:**

This rack is designed for setup and preparation using sheet pans. When job is complete, fold it up and store it. This rack takes up little space when folded up; therefore it maximizes your storage space. This rack will fold from 21 3/8" to 6" wide. This rack is ideal for offsite and non-traditional locations. For heavy duty transportation see our series 1300 and lifetime series racks.

#### **CASTERS:**

This rack comes equipped with four 5" stem type swivel casters.

## **MODEL #98678**

| Model No.   | Size-W  | Size-H | Size-D | Runner Spacing | Pan Cap. |
|-------------|---------|--------|--------|----------------|----------|
| 98678       | 21 1/2" | 72"    | 26"    | 3"             | 18       |
| Folded Size | 6"      | 72"    | 26"    |                |          |