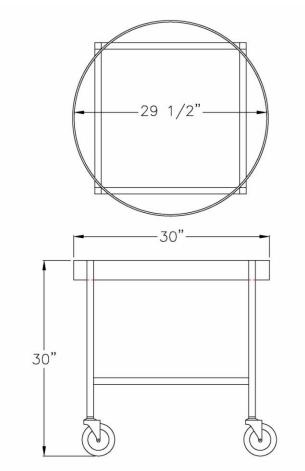

New Age Industrial reserves the right to modify or make changes at any time without notice to materials and specifications.

Model #98716

| Model No. | Size-W | Size-H | Size-D | Ring Dia.    |
|-----------|--------|--------|--------|--------------|
| 98716     | 30"    | 30"    | 30"    | 29 1/2" I.D. |