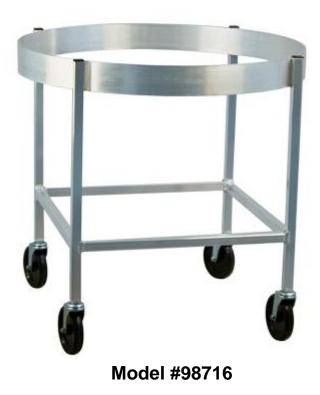

# 98716- MIXING BOWL DOLLY

#### **APPLICATION:**

This dolly is designed to hold an 80quart mixing bowl. Designed at a working height to minimize uncomfortable working positions.

#### MATERIAL:

Framework is constructed out of 1"x1"x.070" wall tubing. The ring is constructed out of 1/4"x3" strap.

## CASTERS:

This dolly comes equipped with four 5" stem type swivel casters.