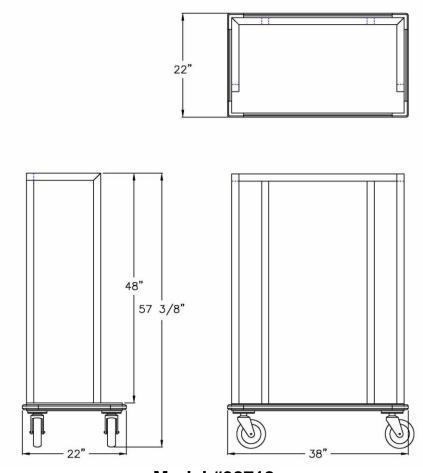

New Age Industrial reserves the right to modify or make changes at any time without notice to materials and specifications.

Model #98718

| Model No. | Size-W | Size-H  | Size-D | No. Shelves |
|-----------|--------|---------|--------|-------------|
| 98718     | 38"    | 57 3/8" | 22"    | 1           |