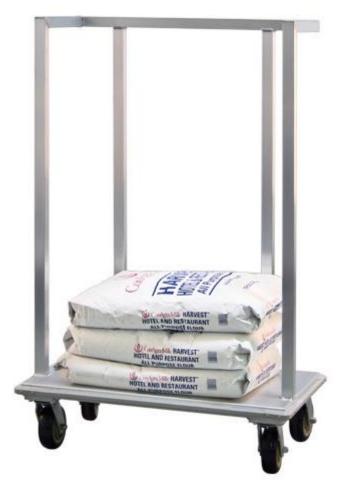

# 98718-FLOUR SACK CART

#### **APPLICATION:**

This cart was designed to transport 30"x18"x8"H flour sacks. Built to hold six sacks, this cart will move a lot of flour.

## MATERIAL:

Framework is constructed out of 1 1/2"x1 1/2"x.070" wall tubing. The base is covered with .125" aluminum sheet. The cart also comes standard with a perimeter bumper.

## **CASTERS:**

This cart comes equipped with four 6"x2" platform type swivel casters