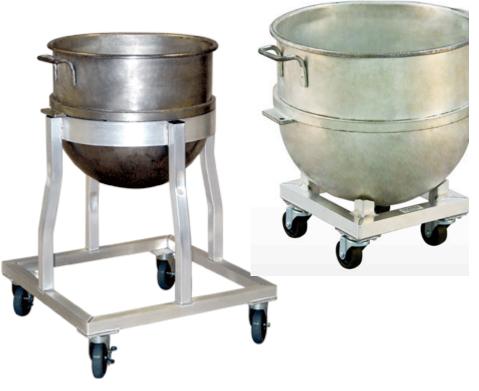

# MIXER BOWL DOLLY

## **APPLICATION:**

Designed to make rolling heavy mixing bowls in and out of place an easy task, this rust proof unit is ideal for the kitchen/prep room atmosphere.

### MATERIAL:

The frame is constructed of 1 1/2" square tube with four 1 1/2" square tubing legs welded to a 1/4" x 3" strap to hold the bowl in place.

## CASTERS:

These dollies come equipped with four 5" platform type swivel casters to add to the rigid design of these models.