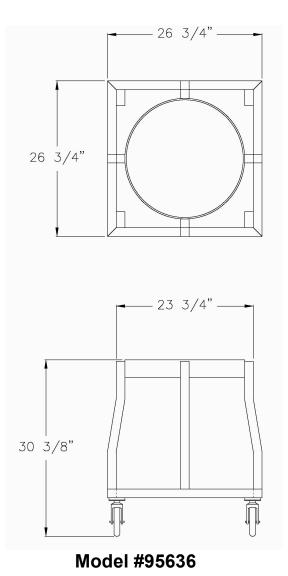

New Age Industrial reserves the right to modify or make changes at any time without notice to materials and specifications.

| Model No. | Size-W  | Size-H  | Size-D  | Ring Dia.       |
|-----------|---------|---------|---------|-----------------|
| 95636     | 26 3/4" | 30 3/8" | 26 3/4" | 20 1/4" I.D.    |
| 98736     | 24 3/4" | 30 3/8" | 24 3/4" | 18 1/4" I.D.    |
| 98737     | 29 3/8" | 30 3/8" | 29 3/8" | 22 7/8" I.D.    |
| 99936     | 14"     | 7 9/16" | 14"     | Holds 80at Bowl |