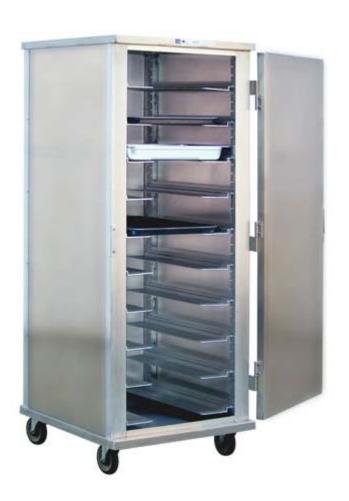

# 99132-UNIV. ADJ. INSULATED CABINET

## **APPLICATION:**

The unique design of this insulated transport cabinet helps keep food warm until delivered.

## **MATERIAL**:

The exterior of the cabinet is constructed out of .040" aluminum sheet. The interior of the cabinet is constructed out of .063" aluminum sheet. Between the exterior and the interior is 1" insulation. The top is constructed out of .063" sheet. Base is constructed out of .125" sheet. The door is constructed out of .125" sheet.

### CASTERS:

This cabinet comes equipped with four 5" platform type swivel casters.