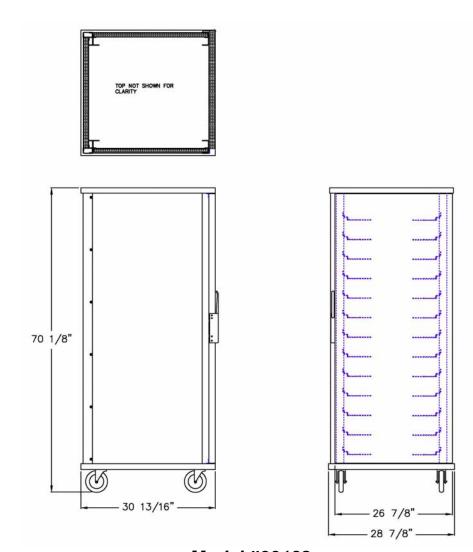

Model #99132

| Model No. | Size-W  | Size-H  | Size-D    | Angle Runners |
|-----------|---------|---------|-----------|---------------|
| 99132     | 28 7/8" | 70 1/8" | 30 13/16" | 13 Pair       |

Phone:800-255-0104 Fax: 877-877-7687 www.newageindustrial.com sales@newageindustrial.com New Age Industrial reserves the right to modify or make changes at any time without notice to materials and specifications.