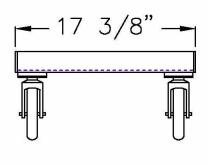

# Model #98399

| Model No. | Size-W  | Size-H | Size-D  |
|-----------|---------|--------|---------|
| 99144     | 17 3/8" | 8 5/8" | 23 7/8" |

Phone:800-255-0104 Fax: 877-877-7687 www.newageindustrial.com sales@newageindustrial.com New Age Industrial reserves the right to modify or make changes at any time without notice to materials and specifications.