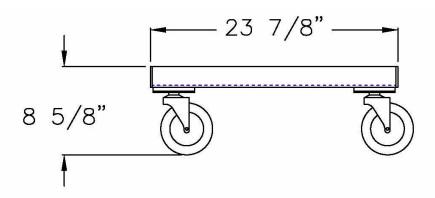

# Model #98399

| Model No. | Size-W  | Size-H | Size-D  |
|-----------|---------|--------|---------|
| 99144     | 17 3/8" | 8 5/8" | 23 7/8" |

Phone:800-255-0104 Fax: 877-877-7687 www.newageindustrial.com sales@newageindustrial.com New Age Industrial reserves the right to modify or make changes at any time without notice to materials and specifications.