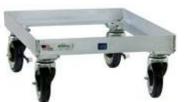

# 99144-INSULATED FOOD CARRIER DOLLY

#### **MATERIAL:**

This dolly is constructed out of 2"x2"x3/16" angle.

#### **CASTERS:**

This cabinet comes equipped with four 5" platform type swivel casters, two with brake.