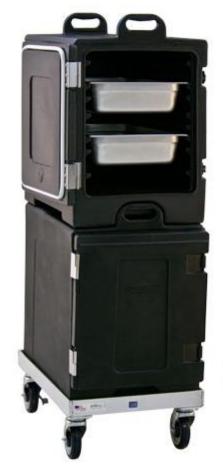

## **APPLICATION:**

This dolly is specially designed to hold and transport insulated food carriers. Specially designed to hold the Cambro 300MPC carriers.