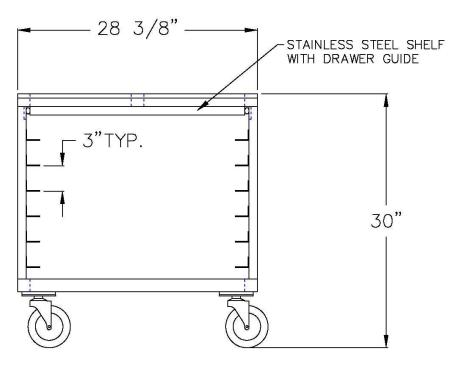

#### **MATERIAL:**

The base is constructed out of 1 1/2"x1 1/2"x.070" wall tubing. Uprights are constructed out of 1"x1"x.070" wall tubing. Top framework is constructed out of 1 1/2"x1 1/2"x .070" wall tubing. Angle runners are constructed out of 1 1/4"x1 5/8"x.100" angle. The top and retractable shelf are constructed of 16-gauge stainless steel.

## Model #99217

| Model No. | Size-W  | Size-H | Size-D | Pan Cap. |
|-----------|---------|--------|--------|----------|
| 99217     | 28 3/8" | 30"    | 20"    | 6        |

Phone:800-255-0104 Fax: 877-877-7687 www.newageindustrial.com sales@newageindustrial.com New Age Industrial reserves the right to modify or make changes at any time without notice to materials and specifications.