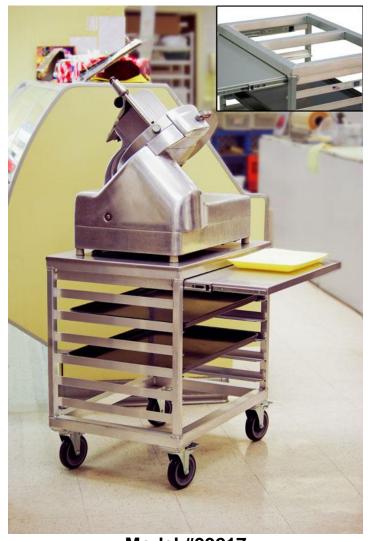

# 99217-EQUIPMENT STAND WITH RETRACTABLE SHELF

### **APPLICATION:**

This equipment stand is designed to hold equipment, transport trays, and with the retractable shelf, hold pans while slicing.

#### **MATERIAL:**

The base is constructed out of 1 1/2"x1 1/2"x.070" wall tubing. Uprights are constructed out of 1"x1"x.070" wall tubing. Top framework is constructed out of 1 1/2"x1 1/2"x .070" wall tubing. Angle runners are constructed out of 1 1/4"x1 5/8"x.100" angle. The top and retractable shelf are constructed of 16-gauge stainless steel.

#### **CASTERS:**

This stand comes equipped with four 5" platform type swivel casters, all with total lock to eliminate all movement.