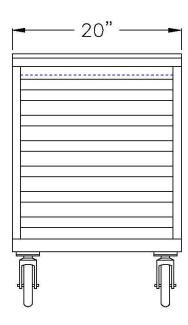

## Model #99217

| Model No. | Size-W  | Size-H | Size-D | Pan Cap. |
|-----------|---------|--------|--------|----------|
| 99217     | 28 3/8" | 30"    | 20"    | 6        |

Phone:800-255-0104 Fax: 877-877-7687 www.newageindustrial.com sales@newageindustrial.com New Age Industrial reserves the right to modify or make changes at any time without notice to materials and specifications.