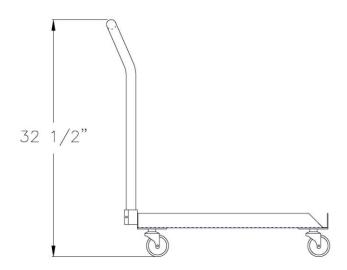

## Model #99251H

| Model No. | Size-W  | Size-H  | Size-L  | Description                     |
|-----------|---------|---------|---------|---------------------------------|
| 99260     | 19"     | 6"      | 23 1/2" | Chill Tray Dolly                |
| 99260H    | 19"     | 32 1/2" | 25 1/4" | Chill Tray Dolly With Handle    |
| 99261     | 21"     | 6"      | 21"     | Glass Rack Dolly                |
| 99261H    | 21"     | 32 1/2" | 22 3/4" | Glass Rack Dolly With Handle    |
| 99262     | 18 3/8" | 6"      | 26 1/2" | Bun/Dough Pan Dolly             |
| 99262H    | 18 3/8" | 32 1/2" | 28 1/4" | Bun/Dough Pan Dolly With Handle |
| 99251     | 17"     | 6"      | 26"     | Empty Lug Dolly                 |
| 99251H    | 17"     | 32 1/2" | 27 3/4" | Empty Lug Dolly With Handle     |
| 99263     | 15 1/4" | 6"      | 23"     | Chicken Case Dolly              |
| 99424     | 26 1/2" | 6"      | 26 1/2" | Beer/Pop Display Dolly          |