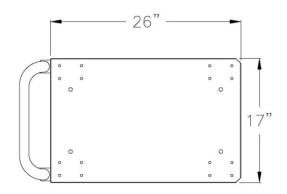

## Model #99251H

| Model No. | Size-W  | Size-H  | Size-L  | Description                     |
|-----------|---------|---------|---------|---------------------------------|
| 99260     | 19"     | 6"      | 23 1/2" | Chill Tray Dolly                |
| 99260H    | 19"     | 32 1/2" | 25 1/4" | Chill Tray Dolly With Handle    |
| 99261     | 21"     | 6"      | 21"     | Glass Rack Dolly                |
| 99261H    | 21"     | 32 1/2" | 22 3/4" | Glass Rack Dolly With Handle    |
| 99262     | 18 3/8" | 6"      | 26 1/2" | Bun/Dough Pan Dolly             |
| 99262H    | 18 3/8" | 32 1/2" | 28 1/4" | Bun/Dough Pan Dolly With Handle |
| 99251     | 17"     | 6"      | 26"     | Empty Lug Dolly                 |
| 99251H    | 17"     | 32 1/2" | 27 3/4" | Empty Lug Dolly With Handle     |
| 99263     | 15 1/4" | 6"      | 23"     | Chicken Case Dolly              |
| 99424     | 26 1/2" | 6"      | 26 1/2" | Beer/Pop Display Dolly          |