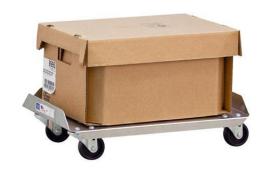

#### **APPLICATION:**

One-piece aluminum sheet design with open corners for easy cleaning. Two-inch (2") sides bent upward to contain product. Chicken case dolly has three sides up and one side down for easy loading and unloading of product. Casters are 3" x 1-1/4" polyolefin swivel wheels. Dolly with Handle must be ordered at the time of fabrication.