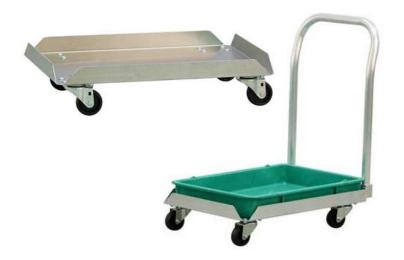

#### **APPLICATION:**

One-piece aluminum sheet design with open corners for easy cleaning. Two-inch (2") sides bent upward to contain product. Chicken case dolly has three sides up and one side down for easy loading and unloading of product. Casters are 3" x 1-1/4" polyolefin swivel wheels. Dolly with Handle must be ordered at the time of fabrication.

These dollies are constructed out of .080" aluminum sheet. The handles are constructed out of 1 5/16" diameter aluminum pipe.

### **CASTERS:**

These dollies come equipped with four 3" platform type swivel casters.

## Model #99251H

| Model No. | Size-W  | Size-H  | Size-L  | Description                     |
|-----------|---------|---------|---------|---------------------------------|
| 99260     | 19"     | 6"      | 23 1/2" | Chill Tray Dolly                |
| 99260H    | 19"     | 32 1/2" | 25 1/4" | Chill Tray Dolly With Handle    |
| 99261     | 21"     | 6"      | 21"     | Glass Rack Dolly                |
| 99261H    | 21"     | 32 1/2" | 22 3/4" | Glass Rack Dolly With Handle    |
| 99262     | 18 3/8" | 6"      | 26 1/2" | Bun/Dough Pan Dolly             |
| 99262H    | 18 3/8" | 32 1/2" | 28 1/4" | Bun/Dough Pan Dolly With Handle |
| 99251     | 17"     | 6"      | 26"     | Empty Lug Dolly                 |
| 99251H    | 17"     | 32 1/2" | 27 3/4" | Empty Lug Dolly With Handle     |
| 99263     | 15 1/4" | 6"      | 23"     | Chicken Case Dolly              |
| 99424     | 26 1/2" | 6"      | 26 1/2" | Beer/Pop Display Dolly          |