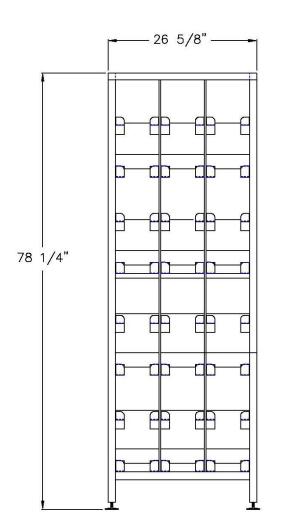

## Model #99381

| Model No. | Size-W  | Size-H  | Size-D | Can Cap#10 |
|-----------|---------|---------|--------|------------|
| 99381     | 26 5/8" | 78 1/4" | 42"    | 156        |

Phone:800-255-0104 Fax: 877-877-7687 www.newageindustrial.com sales@newageindustrial.com New Age Industrial reserves the right to modify or make changes at any time without notice to materials and specifications.