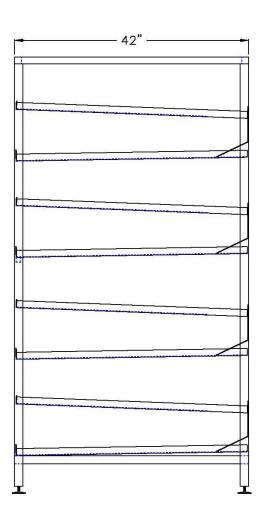

## Model #99381

| Model No. | Size-W  | Size-H  | Size-D | Can Cap#10 |
|-----------|---------|---------|--------|------------|
| 99381     | 26 5/8" | 78 1/4" | 42"    | 156        |

Phone:800-255-0104 Fax: 877-877-7687 www.newageindustrial.com sales@newageindustrial.com New Age Industrial reserves the right to modify or make changes at any time without notice to materials and specifications.