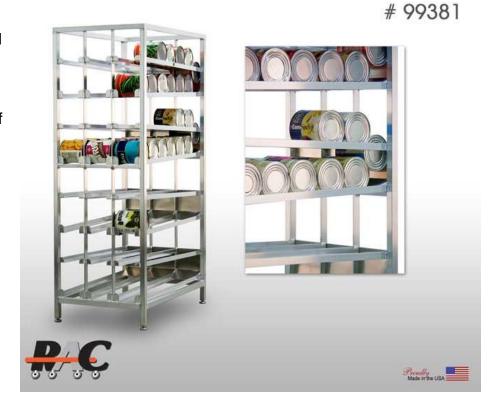

# **RAC LINE F.I.F.O. CAN RACK**

### **APPLICATION:**

This can rack automatically rotates stock and can be loaded and retrieved from the front.

## Model #99381

| Model No. | Size-W  | Size-H  | Size-D | Can Cap#10 |
|-----------|---------|---------|--------|------------|
| 99381     | 26 5/8" | 78 1/4" | 42"    | 156        |

Phone:800-255-0104 Fax: 877-877-7687 www.newageindustrial.com sales@newageindustrial.com New Age Industrial reserves the right to modify or make changes at any time without notice to materials and specifications.