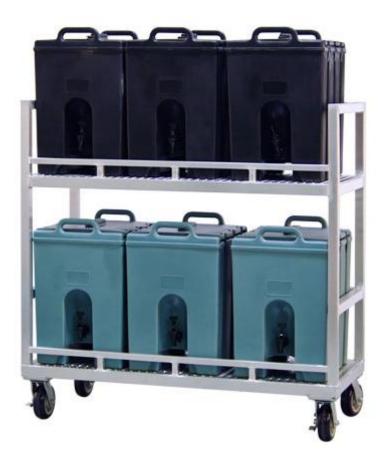

## **APPLICATION:**

This cart is specially designed to hold and transport six of the Cambro 1000LCD, ten gallon, beverage containers.

#### **MATERIAL:**

Framework is constructed out of 1 1/2"x1 3/4"x.070" wall tubing. The shelves are covered with .100" aluminum tread plate.

# **CASTERS:**

This cabinet comes equipped with four 6"x2" platform type swivel casters, two with brake.