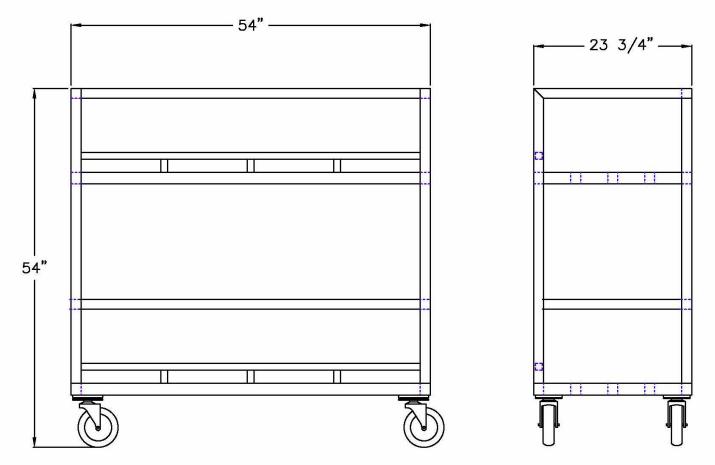

New Age Industrial reserves the right to modify or make changes at any time without notice to materials and specifications.

Model #98399

| Model No. | Size-W | Size-H | Size-D  | Container Cap |
|-----------|--------|--------|---------|---------------|
| 98399     | 54"    | 54"    | 23 3/4" | 6             |
| 99400     | 39"    | 54"    | 23 3/4" | 4             |