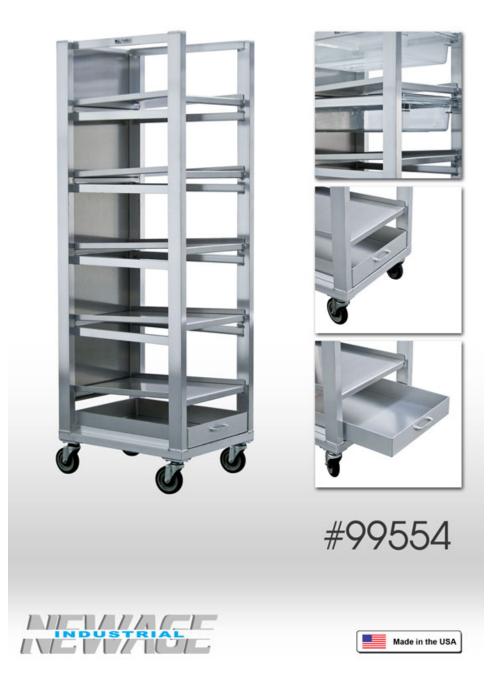

# 99554-FISH FILE RACK

### **APPLICATION:**

This rack is designed to hold perforated poly boxes. When the ice melts it will run down the drip trays and end up in the removable dip pan on the bottom.

#### **MATERIAL:**

Framework is constructed out of 1 1/2"x2 3/4" tubing. Removable drip trays and pans are constructed out of .125" aluminum sheet. Tray glides are constructed out of 1"x1 1/2"x.085" channel.

## **CASTERS:**

This rack comes equipped with four 5" platform type swivel casters.