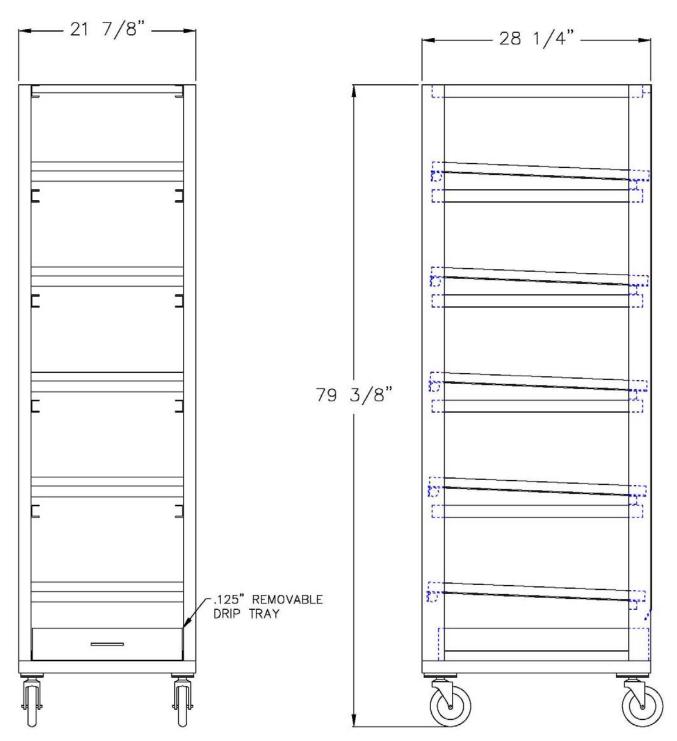

# Model #99554

| Model No. | Size-W  | Size-H  | Size-D  | Box Cap. |
|-----------|---------|---------|---------|----------|
| 99554     | 21 7/8" | 79 3/8" | 28 1/4" | 5        |

Phone:800-255-0104 Fax: 877-877-7687 www.newageindustrial.com sales@newageindustrial.com New Age Industrial reserves the right to modify or make changes at any time without notice to materials and specifications.