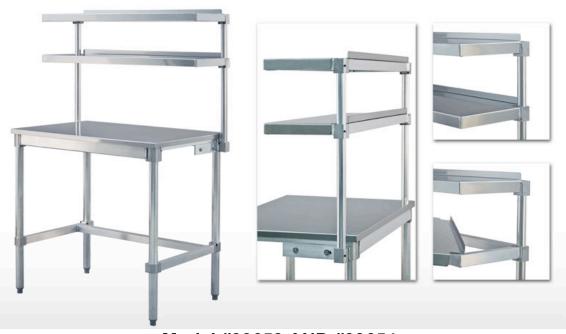

## CANTILEVER OVERHEAD TABLEMOUNT SHELVES

## **APPLICATION:**

This unique design allows for multiple shelves and still KD design to save on shipping.

## **MATERIAL:**

The framework is constructed out of 1 1/4"x1 1/2"x.070" wall tubing. Removable covers are constructed out of 16ga stainless steel.

## **GUARANTEE:**

These shelves carry a Lifetime Guarantee against rust and corrosion and also carry a Five-Year Guarantee against workmanship and material defects.

Model #99653 AND #99654

\*only works with New Age Industrial Tables