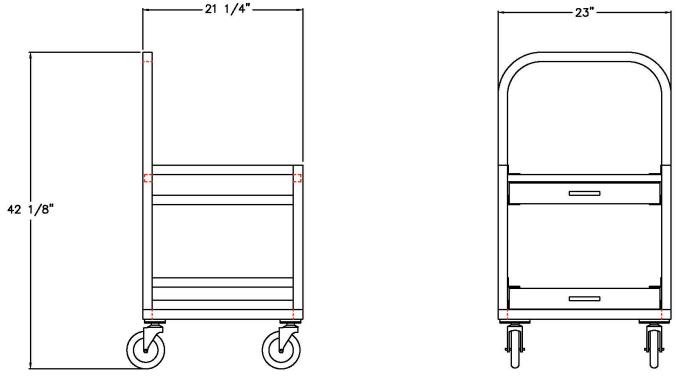

## MODEL #99660

| Model No. | Size-W | Size-H  | Size-D  |
|-----------|--------|---------|---------|
| 99660     | 23"    | 42 1/8" | 21 1/4" |

Phone:800-255-0104 Fax: 877-877-7687 www.newageindustrial.com sales@newageindustrial.com New Age Industrial reserves the right to modify or make changes at any time without notice to materials and specifications.