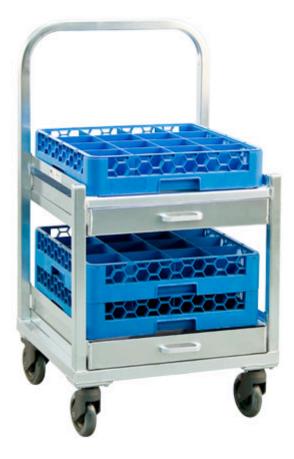

# 99660-MOBILE BANQUET CART

#### **APPLICATION:**

This cart is designed to hold cup and glass racks to deliver and retrieve glasses at banquets.

#### **MATERIAL:**

The framework is constructed out of 1 1/4"x1 1/4"x.070" wall tubing. Removable drip trays are constructed out of .080" aluminum sheet.

## CASTERS:

This cart comes equipped with four 5" medical grade casters, two with brake.