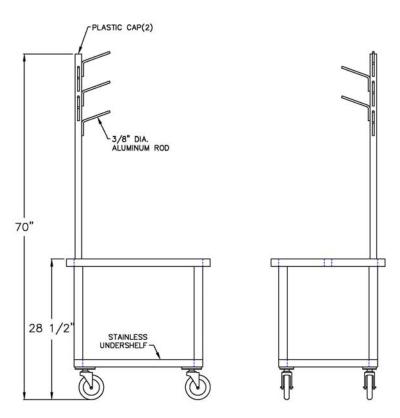

## **APPLICATION:**

This mixer stand has a two tier design with stainless steel shelves. The removable accessory tree has five 3/8" diameter rod hangers for various utensils.

#### **MATERIAL:**

Base is constructed out of 1 1/2"x 1 3/4"x.070" wall tubing. Uprights are constructed out of 1 3/4"x1 3/4"x.093" wall tubing. Top framework is constructed out of 1 1/2"x1 1/2"x.070" wall tubing. Accessory tree is constructed out of 1 5/16" diameter pipe. Top and undershelf is constructed out of 16ga Stainless Steel.

Model #99738

| Model No. | Size-W | Size-H | Size-D |
|-----------|--------|--------|--------|
| 99738     | 29"    | 70"    | 23"    |

Phone:800-255-0104 Fax: 877-877-7687 www.newageindustrial.com sales@newageindustrial.com New Age Industrial reserves the right to modify or make changes at any time without notice to materials and specifications.