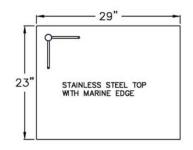

Model #99738

| Model No. | Size-W | Size-H | Size-D |
|-----------|--------|--------|--------|
| 99738     | 29"    | 70"    | 23"    |

Phone:800-255-0104 Fax: 877-877-7687 www.newageindustrial.com sales@newageindustrial.com New Age Industrial reserves the right to modify or make changes at any time without notice to materials and specifications.