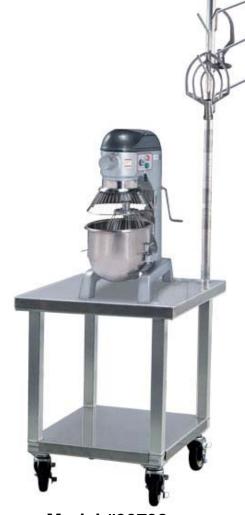

# 99738-MIXER STAND WITH ACCESSORY TREE

## **APPLICATION:**

This mixer stand has a two tier design with stainless steel shelves. The removable accessory tree has five 3/8" diameter rod hangers for various utensils.

### **CASTERS:**

This mixer stand comes equipped with four 5" platform type swivel casters, two with brake.