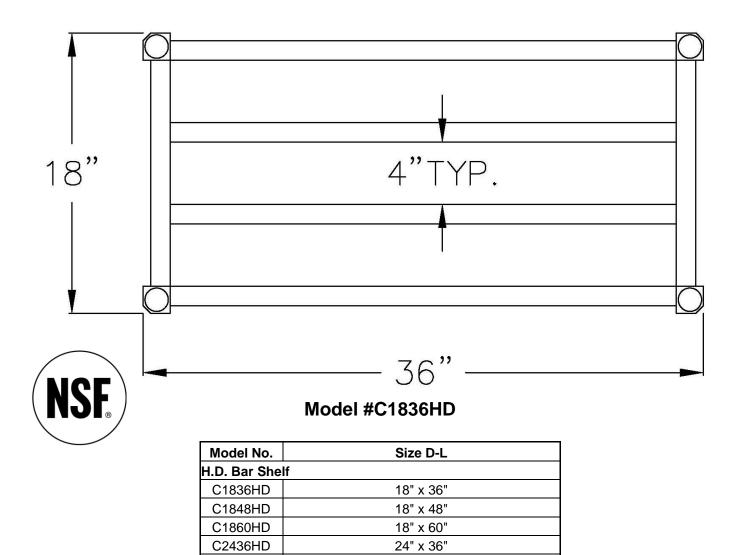

## **MATERIAL:**

Framework is constructed out of 1 1/4" x 1 1/4" x .070" wall tubing. On the 18" wide shelves standard spacing is 4" and on the 24" shelves standard spacing is 4 3/16" between laterals.

New Age Industrial reserves the right to modify or make changes at any time without notice to materials and specifications.

C2448HD

C2460HD C2472HD

> Phone:800-255-0104 Fax: 877-877-7687 www.newageindustrial.com sales@newageindustrial.com

24" x 48" 24" x 60"

24" x 72"

New Age Industrial reserves the right to modify or make changes at any time without notice to materials and specifications.