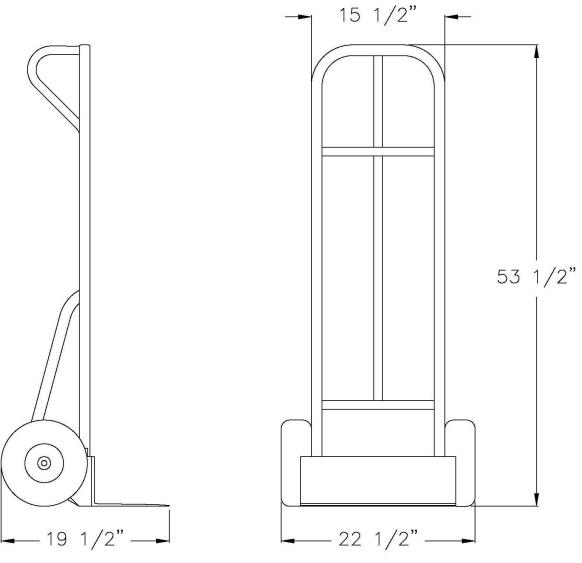

### Model #HT18F10

| Model No. | Size-W  | Size-H  | Size-D  | Wheel Type |
|-----------|---------|---------|---------|------------|
| HT18F10   | 22 1/2" | 53 1/2" | 19 1/2" | FLAT FREE  |
| HT18P10   | 22 1/2" | 53 1/2" | 19 1/2" | PNEUMATIC  |