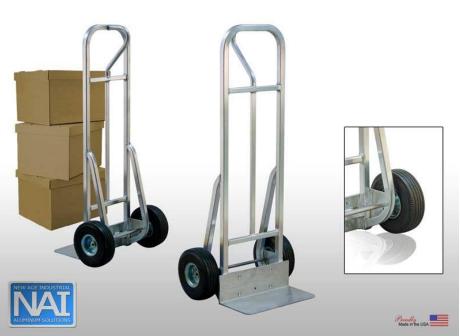

# **ALUMINUM HAND TRUCK**

### **APPLICATION:**

The lightweight aluminum design makes it easy for anybody to maneuver. The aluminum will not rust or corrode, keeping your warehouse looking new!

#### MATERIAL:

Framework is constructed out of 1 1/4"x1 1/4"x.070" wall tubing. Handle is constructed out of 1" diameter pipe. The nose plate is 9"x18".

## CASTERS:

This truck comes equipped with two 3 1/2"x10" wheels, options are Flat free or Pneumatic.