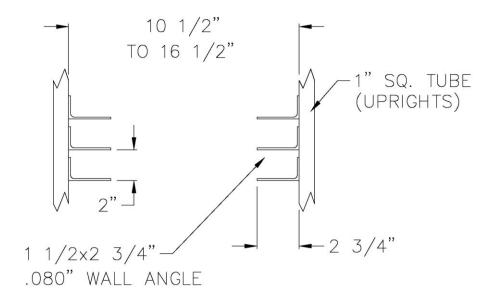

### **APPLICATION:**

These racks are specially designed to adjust to your pan's needs. Will adjust to hold anything from a 10" pan through to a 16" pan.

### **MATERIAL:**

Framework is constructed of 1"x1"x.070" wall tubing, angle runners are 1 1/2"x2 3/4"x.080" wall.

<sup>\*</sup>ANGLE RUNNERS ARE **NOT** ADJUSTABLE

Phone:800-255-0104 Fax: 877-877-7687 www.newageindustrial.com sales@newageindustrial.com New Age Industrial reserves the right to modify or make changes at any time without notice to materials and specifications.