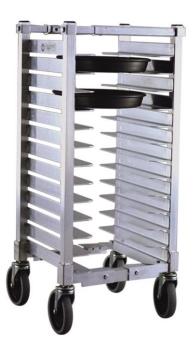

# PIZZA PAN RACK

### **APPLICATION:**

These racks are specially designed to adjust to your pan's needs. Will adjust to hold anything from a 10" pan through to a 16" pan.

## **CASTERS:**

These racks come equipped with four 5" stem type swivel casters. Uprights are reinforced to help prevent breakage.