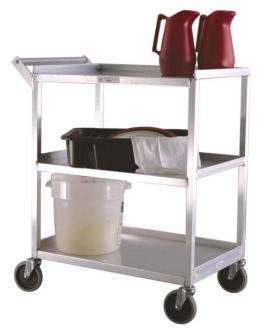

#### **APPLICATION:**

These carts are designed for various tasks such as serving, bussing, and general utility. These three shelf units have three lips up and on lip down to help hold products on shelves.

#### **MATERIAL:**

Framework is constructed of 1"x1"x.070" wall tubing. Shelves are constructed of .080" aluminum sheet.

#### **CASTERS:**

These carts come equipped with four 5" stem type swivel casters.