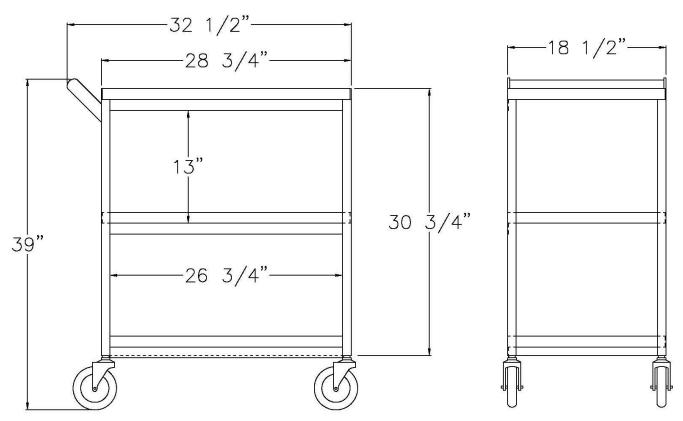

## Model #NS745

| Model No. | Size-W  | Size-H | Size-D  | Shelf Size      | Shelf Spacing |
|-----------|---------|--------|---------|-----------------|---------------|
| NS745     | 18 1/2" | 39"    | 32 1/2" | 18 1/2"X28 3/4" | 13"           |
| 1440      | 16 1/2" | 39"    | 27 3/4" | 16 1/2"X24"     | 13"           |