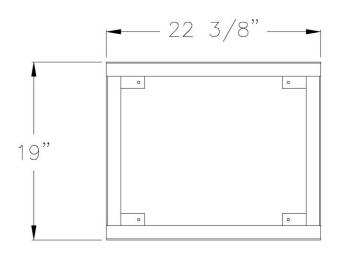

# Model #NS968

| Model No. | Size-W | Size-H | Size-D  | Wt. Cap. |
|-----------|--------|--------|---------|----------|
| NS968     | 19"    | 8 1/8" | 22 3/8" | 600#     |

Phone:800-255-0104 Fax: 877-877-7687 www.newageindustrial.com sales@newageindustrial.com New Age Industrial reserves the right to modify or make changes at any time without notice to materials and specifications.