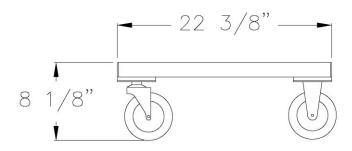

# Model #NS968

| Model No. | Size-W | Size-H | Size-D  | Wt. Cap. |
|-----------|--------|--------|---------|----------|
| NS968     | 19"    | 8 1/8" | 22 3/8" | 600#     |

Phone:800-255-0104 Fax: 877-877-7687 www.newageindustrial.com sales@newageindustrial.com New Age Industrial reserves the right to modify or make changes at any time without notice to materials and specifications.