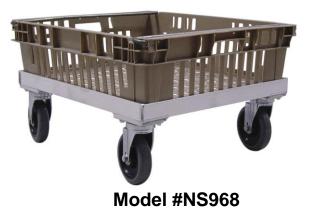

# CHILLPAC DOLLY

# **APPLICATION:**

Specifically designed to hold Nestier© and Buckhorn© Chillpac containers that are 20"x24". These dollies have superior strength and versatility for maximum loads.

#### MATERIAL:

Framework is constructed out of 1 1/2"x1 1/2" x3/16" wall angle.

# CASTERS:

This dolly comes equipped with four 5" platform type swivel casters.

# Model #NS968

| Model No. | Size-W | Size-H | Size-D  | Wt. Cap. |
|-----------|--------|--------|---------|----------|
| NS968     | 19"    | 8 1/8" | 22 3/8" | 600#     |

Phone:800-255-0104 Fax: 877-877-7687 www.newageindustrial.com sales@newageindustrial.com New Age Industrial reserves the right to modify or make changes at any time without notice to materials and specifications.